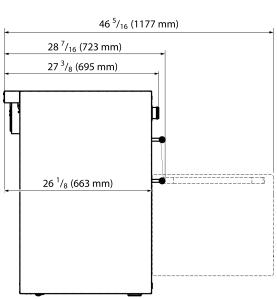

- Product Dimensions: 47 %16" W x 28 7/16" D x 36 7/32" H
- · Shipping weight (lbs): 439lbs (includes range, crate & pallet)