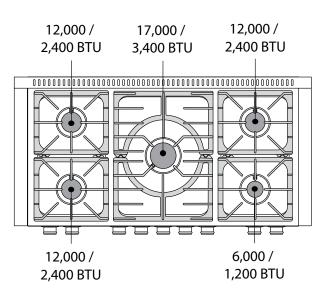

## FEATURES

- •9 Hi-Fi Style Infinite Controls turn with stereo-like grace
- Powerful 8-pass, 2300 watt Broiling Oven ready in 5 minutes
- Glide-out Broiler System with adjustable heights and extendable gliding tray spacious enough to cook six 6-oz steaks at once
- 5 sealed brass burners; one 17,000 BTU, three 12,000 BTU, one 6,000 BTU, with continuous cast iron grates easily slide pots and pans from burner to burner without spilling. All burners designed with thermocouple safety mechanism.
- 6 interlocking enamel finish cast iron grates x LP Conversion Kit included
- One extra-large 7-Mode Multifunction Convection Oven, one true European Convection Oven, Fan-Assisted Baking, Browning, Thaw-to-Serve, Convection Broiling, and Warming
- Over 6 cubic feet of oven space amongst 3 separate ovens maximize utility and reduce energy consumption
- The multifunction oven features 3 heavy-duty stainless steel shelves including a removable Telescopic shelf, while the second oven features 2 heavy-duty stainless steel shelves
- Easy clean technology with black vitreous enamel interior