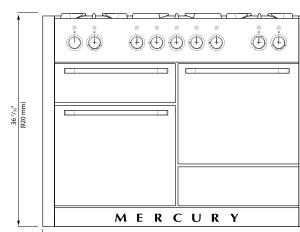

- Product Dimensions: 47 %16" W x 28 7/16" D x 36 7/32" H
- · Shipping weight (lbs): 439lbs (includes range, crate & pallet)

# 48" MERCURY DUAL FUEL RANGE