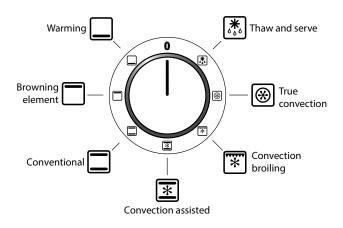

## FEATURES

- •9 Hi-Fi Style Infinite Controls turn with stereo-like grace
- Powerful 8-pass, 2300 watt Broiling Oven ready in 5 minutes
- Glide-out Broiler System with adjustable heights and extendable gliding tray spacious enough to cook six 6-oz steaks at once
- 5 sealed brass burners; one 17,000 BTU, three 12,000 BTU, one 6,000 BTU, with continuous cast iron grates easily slide pots and pans from burner to burner without spilling. All burners designed with thermocouple safety mechanism.
- 6 interlocking enamel finish cast iron grates x LP Conversion Kit included
- One extra-large 7-Mode Multifunction Convection Oven, one true European Convection Oven, Fan-Assisted Baking, Browning, Thaw-to-Serve, Convection Broiling, and Warming
- Over 6 cubic feet of oven space amongst 3 separate ovens maximize utility and reduce energy consumption
- The multifunction oven features 3 heavy-duty stainless steel shelves including a removable Telescopic shelf, while the second oven features 2 heavy-duty stainless steel shelves
- Easy clean technology with black vitreous enamel interior