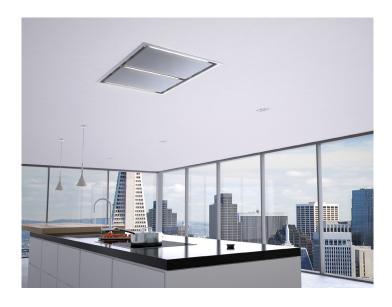

ISLAND

Enjoy unobstructed views of your kitchen with the modern, minimalist lines of the Lux. This sleek hood includes a wireless remote control, and it discreetly mounts into the ceiling above your range or cooktop for power and

good looks combined. Your kitchen will stay clean and smoke free with the Lux's Perimeter Aspiration and multiple blower options, and the tri-level LED light strip ensures a good-looking

MODEL

ALU-E43ASX Stainless Steel