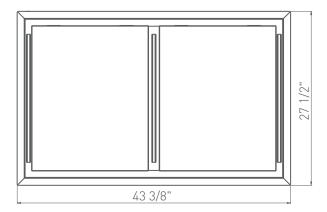

Size 43"

Internal Blower CFM\* 290, CBI-290A Internal Blower CFM\* 600, CBI-600A Internal Blower CFM\* 1,100, PBI-1100A In-line Blower CFM\* 1,000, PBN-1000A External Blower CFM\* 1,000, CBE-1000

Max. Sones 3.2-8