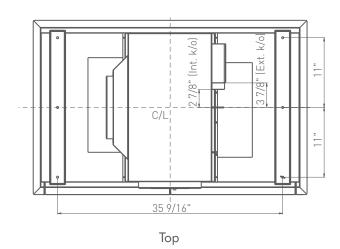

**DUCT SPECIFICATIONS** 

Vertical Blower NA

Horizontal Internal Blower 6"(CBI),10"(PBI)

Horizontal In-Line/External Blower 10"

**AC INPUT** 120V - 60Hz AC POWER\*\*\* Max. 0.6 Amps

**OPTIONAL ACCESSORIES** 