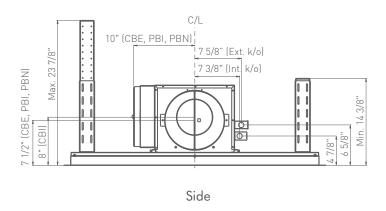

Size 43"

Internal Blower CFM\* 290, CBI-290A Internal Blower CFM\* 600, CBI-600A Internal Blower CFM\* 1,100, PBI-1100A In-line Blower CFM\* 1,000, PBN-1000A External Blower CFM\* 1,000, CBE-1000

Max. Sones 3.2-8

**DUCT SPECIFICATIONS** 

Vertical Blower NA

Horizontal Internal Blower 6"(CBI),10"(PBI)

Horizontal In-Line/External Blower 10"

**AC INPUT** 120V - 60Hz AC POWER\*\*\* Max. 0.6 Amps

**OPTIONAL ACCESSORIES** 