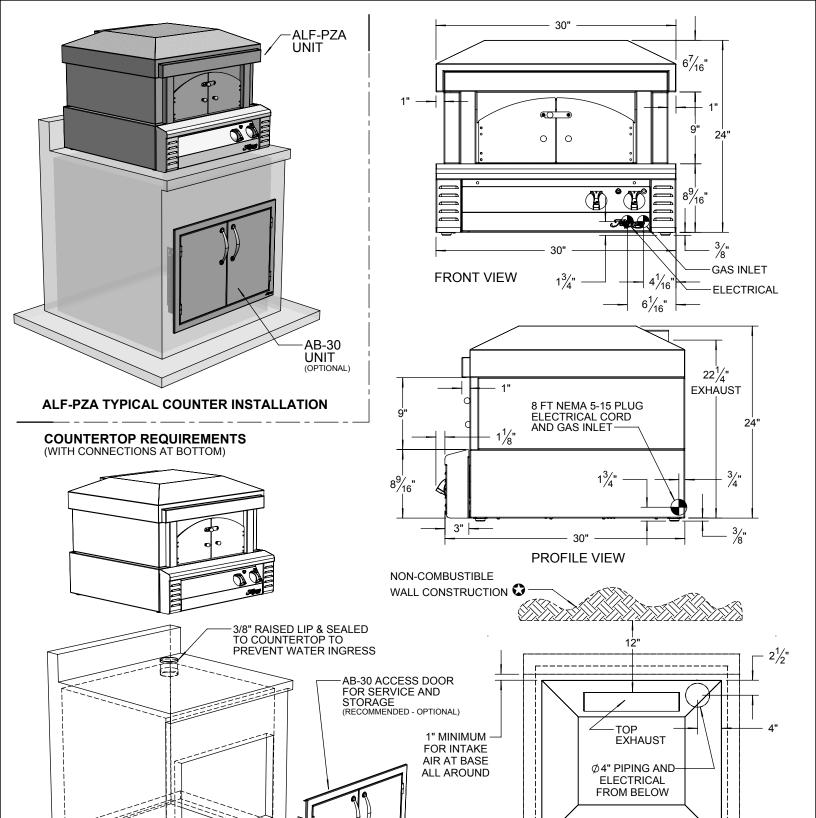

BTUH = 35,600 FUEL NG @ 5 W.C. / LP @ 10 W.C. ELECTRICAL POWER: 115 VAC / 0.3 A / 60 Hz. GAS CONNECTION = 1/2" NPT (NG) OR 3/8" ODF (LP)

Due to the unique design of the  $\mathcal{A}$ lfresco<sup>TM</sup> Pizza Oven, the unit can be piped from behind or below when installed in a countertop setting. For additional information, please refer to the ALF-PZA Care and Use manual.

REFER TO ALF-PZA MANUAL FOR PROPER CLEARANCE TO NON-COMBUSTIBLE MATERIALS AND OTHER CONSTRUCTION

**SPECIFICATIONS:** 

THE INFORMATION CONTAINED IN THIS DRAWING IS THE SOLE PROPERTY OF SUPERIOR EQUIPMENT SOLUTIONS INC. ANY REPRODUCTION IN PART OR AS A WHOLE WITHOUT WRITTEN PERMISSION FROM SUPERIOR EQUIPMENT SOLUTIONS, INC. IS PROHIBITED.

DRAWN BY: ADRIAN CRISCI CREATED: 5/22/2013 10:15:01 AM PROJECT TITLE:

ALF-PZA

DRAWING NO.: **ALF-PZA SPEC SHEET** SHEET 1 OF 1

DRAWING TITLE:

**ALF-PZA COUNTERTOP MOUNTING**