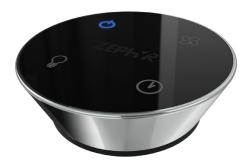

Speed Levels 3 Auto Delay-Off Yes CleanAir Function\*\* Yes

Lighting LED Strip x 1 (8.5W)

Tri-Level Lighting Yes

**Filters** Aluminum Mesh x2

Wireless Remote Control Yes, RF Recirculating Yes **Optional Duct Cover** Yes

Shown with Optional Duct Cover

Shown without Optional Duct Cover

Wireless Remote Control

Front

Side

Back