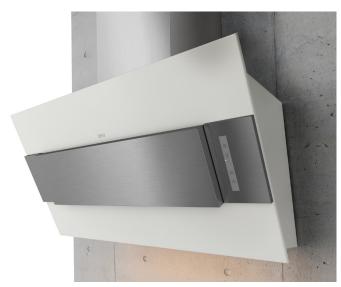

WALL

Vertical style ventilation at its finest. The Incline wall hood brings clean lines and a touch of chic to your transitional, minimal or modern kitchen. Cook away while the Incline cleans the air, and enjoy the tri-level LED light

strip and the wireless remote control. Perimeter Aspiration coupled with dual filtration keeps your kitchen smoke and debris-free, and proves the Incline is more than just a pretty face.

MODEL

AIN-M80AWX White w/ Stainless Steel AIN-M80ASX Stainless Steel

Shown with Optional Duct Cover

Shown without Optional Duct Cover

Wireless Remote Control

Front

Side

Back