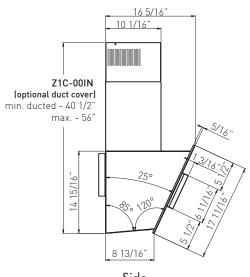

## **DUCT SPECIFICATIONS**

Vertical/Horizontal Internal Blower 6"

Vertical In-Line/External Blower 10" to 8"\*\*\* Horizontal In-Line/External Blower 10" to 8"\*\*\* **AC INPUT** 120V - 60Hz AC POWER\*\*\*\* Max. 0.2 Amps

## **OPTIONAL ACCESSORIES**

**Recirculating Kit** ZRC-00IN **Duct Cover** Z1C-00IN

Make-Up Air Kit MUA006A (600 CFM)

MUA008A (1,000 CFM)

MOUNTING HEIGHT RANGE<sup>†</sup> 22" - 32"

WARRANTY 1 Year parts, 1 year labor

Shown with Optional Duct Cover

Shown without Optional Duct Cover

Wireless Remote Control

Front

Side

Back