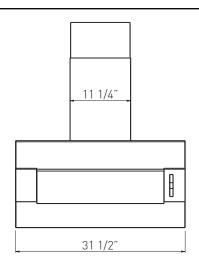

Size 80cm (31-1/2") Internal Blower CFM\* 290, CBI-290A Internal Blower CFM\* 600, CBI-600A In-line Blower CFM\* 1,000, PBN-1000A External Blower CFM\* 1,000, CBE-1000

Max. Sones 3.2-6

Controls Capacitive Touch