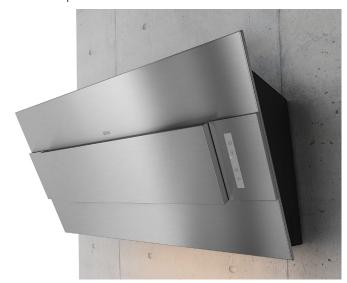

WALL

Vertical style ventilation at its finest. The Incline wall hood brings clean lines and a touch of chic to your transitional, minimal or modern kitchen. Cook away while the Incline cleans the air, and enjoy the tri-level LED light

strip and the wireless remote control. Perimeter Aspiration coupled with dual filtration keeps your kitchen smoke and debris-free, and proves the Incline is more than just a pretty face.

MODEL

AIN-M80AWX White w/ Stainless Steel AIN-M80ASX Stainless Steel

Shown with Optional Duct Cover

Shown without Optional Duct Cover

Wireless Remote Control

Front

Side

Back