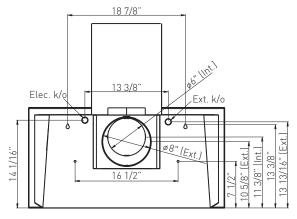

## **DUCT SPECIFICATIONS**

Vertical/Horizontal Internal Blower 6"

Vertical In-Line/External Blower 10" to 8"\*\*\* Horizontal In-Line/External Blower 10" to 8"\*\*\* **AC INPUT** 120V - 60Hz AC POWER\*\*\*\* Max. 0.2 Amps

Shown with Optional Duct Cover

Shown without Optional Duct Cover

Wireless Remote Control

Front

Side

Back