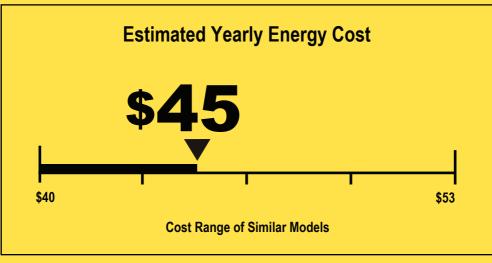

## EFERGULDE Room Air Conditioner Without Reverse Cycle GE APPLIANCES Model AHW05LZ

Model AHW05LZ
Capacity: 5,050 BTUs

**11.0** 

**Combined Energy Efficiency Ratio** 

Your cost will depend on your utility rates and use.

- Cost range based only on models of similar capacity without reverse cycle and with louvered sides.
- Estimated energy cost based on a national average electricity cost of 13 cents per kWh and a seasonal use of 8 hours a day over a 3 month period.
- For more information, visit www.ftc.gov/energy.