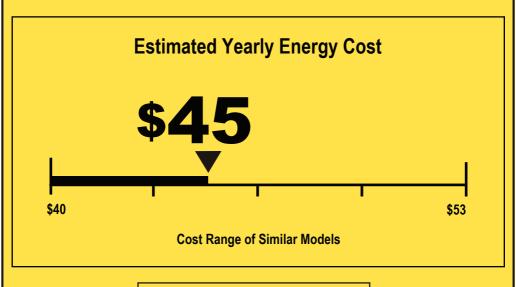

## EFERGULDE Room Air Conditioner Without Reverse Cycle GE APPLIANCES Model AHT05LZ

Model AHT05LZ
Capacity: 5,050 BTUs

11.0

**Combined Energy Efficiency Ratio** 

Your cost will depend on your utility rates and use.

- Cost range based only on models of similar capacity without reverse cycle and with louvered sides.
- Estimated energy cost based on a national average electricity cost of 13 cents per kWh and a seasonal use of 8 hours a day over a 3 month period.
- For more information, visit www.ftc.gov/energy.