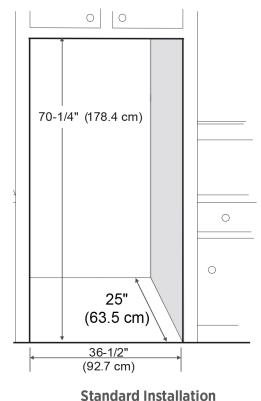

# 36" MERCURY COUNTER DEPTH FRENCH DOOR REFRIGERATOR

| TECHNICAL DETAILS                  |                                                                                              |
|------------------------------------|----------------------------------------------------------------------------------------------|
| Overall Dimensions                 | 35 <sup>5</sup> / <sub>8</sub> " W (cabinet) x<br>70" H x 26 <sup>7</sup> / <sub>8</sub> " D |
| Total Capacity                     | 22.2 cu. ft.                                                                                 |
| 1. Refrigerator Capacity           | 15.4 cu. ft.                                                                                 |
| 2. Freezer Capacity                | 6.8 cu. ft.                                                                                  |
| Plumbing Requirements              | 1⁄4" copper tubing                                                                           |
| Ice Maker                          | Located in freezer                                                                           |
| Electronic Temperature Controls    | 2                                                                                            |
| Humidity Controlled Crispers       | 2                                                                                            |
| Temperature Controlled Deli Drawer | 1                                                                                            |
| Gallon Door Storage Shelves        | 2                                                                                            |
| Adjustable Glass Shelves           | 4 (3 cantilever and 1 in/out shelf)                                                          |
| Freezer Drawer                     | Removable                                                                                    |
| Electrical Requirements            | 115v, 60hz on separate<br>15amp circuit                                                      |
| Warranty                           | 1 year limited qarranty on all parts and labor                                               |