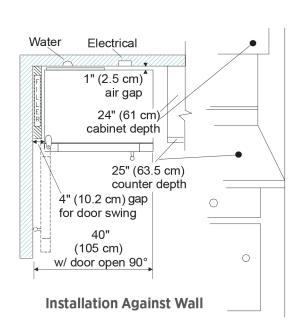

# 36" MERCURY COUNTER DEPTH FRENCH DOOR REFRIGERATOR

| TECHNICAL DETAILS                  |                                                                                              |
|------------------------------------|----------------------------------------------------------------------------------------------|
| Overall Dimensions                 | 35 <sup>5</sup> / <sub>8</sub> " W (cabinet) x<br>70" H x 26 <sup>7</sup> / <sub>8</sub> " D |
| Total Capacity                     | 22.2 cu. ft.                                                                                 |
| 1. Refrigerator Capacity           | 15.4 cu. ft.                                                                                 |
| 2. Freezer Capacity                | 6.8 cu. ft.                                                                                  |
| Plumbing Requirements              | 1⁄4" copper tubing                                                                           |
| Ice Maker                          | Located in freezer                                                                           |
| Electronic Temperature Controls    | 2                                                                                            |
| Humidity Controlled Crispers       | 2                                                                                            |
| Temperature Controlled Deli Drawer | 1                                                                                            |
| Gallon Door Storage Shelves        | 2                                                                                            |
| Adjustable Glass Shelves           | 4 (3 cantilever and 1 in/out shelf)                                                          |
| Freezer Drawer                     | Removable                                                                                    |
| Electrical Requirements            | 115v, 60hz on separate<br>15amp circuit                                                      |
| Warranty                           | 1 year limited qarranty on all parts and labor                                               |