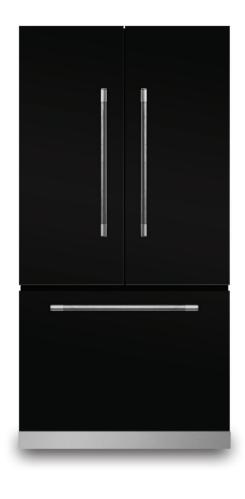

# 36" MERCURY COUNTER DEPTH FRENCH DOOR REFRIGERATOR

MODEL: MMCFDR23

# 36" MERCURY COUNTER DEPTH FRENCH DOOR REFRIGERATOR

| TECHNICAL DETAILS                  |                                                                                              |
|------------------------------------|----------------------------------------------------------------------------------------------|
| Overall Dimensions                 | 35 <sup>5</sup> / <sub>8</sub> " W (cabinet) x<br>70" H x 26 <sup>7</sup> / <sub>8</sub> " D |
| Total Capacity                     | 22.2 cu. ft.                                                                                 |
| 1. Refrigerator Capacity           | 15.4 cu. ft.                                                                                 |
| 2. Freezer Capacity                | 6.8 cu. ft.                                                                                  |
| Plumbing Requirements              | 1⁄4" copper tubing                                                                           |
| Ice Maker                          | Located in freezer                                                                           |
| Electronic Temperature Controls    | 2                                                                                            |
| Humidity Controlled Crispers       | 2                                                                                            |
| Temperature Controlled Deli Drawer | 1                                                                                            |
| Gallon Door Storage Shelves        | 2                                                                                            |
| Adjustable Glass Shelves           | 4 (3 cantilever and 1 in/out shelf)                                                          |
| Freezer Drawer                     | Removable                                                                                    |
| Electrical Requirements            | 115v, 60hz on separate<br>15amp circuit                                                      |
| Warranty                           | 1 year limited qarranty on all parts and labor                                               |