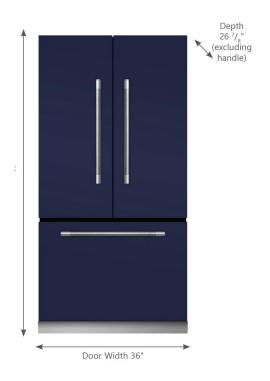

# 36" MERCURY COUNTER DEPTH FRENCH DOOR REFRIGERATOR

| TECHNICAL DETAILS                  |                                                                                              |
|------------------------------------|----------------------------------------------------------------------------------------------|
| Overall Dimensions                 | 35 <sup>5</sup> / <sub>8</sub> " W (cabinet) x<br>70" H x 26 <sup>7</sup> / <sub>8</sub> " D |
| Total Capacity                     | 22.2 cu. ft.                                                                                 |
| 1. Refrigerator Capacity           | 15.4 cu. ft.                                                                                 |
| 2. Freezer Capacity                | 6.8 cu. ft.                                                                                  |
| Plumbing Requirements              | 1⁄4" copper tubing                                                                           |
| Ice Maker                          | Located in freezer                                                                           |
| Electronic Temperature Controls    | 2                                                                                            |
| Humidity Controlled Crispers       | 2                                                                                            |
| Temperature Controlled Deli Drawer | 1                                                                                            |
| Gallon Door Storage Shelves        | 2                                                                                            |
| Adjustable Glass Shelves           | 4 (3 cantilever and 1 in/out shelf)                                                          |
| Freezer Drawer                     | Removable                                                                                    |
| Electrical Requirements            | 115v, 60hz on separate<br>15amp circuit                                                      |
| Warranty                           | 1 year limited qarranty on all parts and labor                                               |