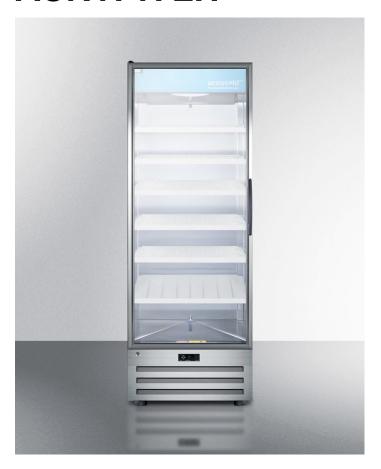

## **ACR1717LH**

79.25" x 27.63" x 24.75" (H x W x D)

Full-size pharmaceutical all-refrigerator with a glass door (left hand door swing), lock, digital thermostat, and a stainless steel interior and exterior cabinet

## **Highlights:**

Large 17 cu.ft. capacity with the flexibility of adjustable cantilevered shelving

AccuCold™ refrigerator for pharmaceutical storage

Self-closing door and open door alarm ensure items are not accidentally overexposed to warm temperatures

LED lighting allows optimum visibility for stored contents

## **Product Features:**

| Commercially approved                        | ETL-S listed to ANSI-NSF Standard 7 and meets UL-471                                                   |
|----------------------------------------------|--------------------------------------------------------------------------------------------------------|
| Large capacity                               | 17 cu.ft. interior for maximum storage convenience                                                     |
| LED lighting                                 | Individual lights in door pane offer a full view of stored contents, with an off switch located inside |
| Automatic defrost                            | Reduced user maintenance with automatic defrost                                                        |
| Stainless steel interior and exterior finish | Cabinet and interior walls are constructed from stainless steel                                        |
| Glass door                                   | Tempered glass door provides heat-safe view of interior contents                                       |
| Factory installed lock                       | Keyed lock for a secure interior                                                                       |
| Adjustable cantilevered shelves              | 6 molded plastic shelves can be arranged in virtually any position to accommodate a variety of sizes   |
| Self-closing door                            | Door automatically closes if left ajar                                                                 |