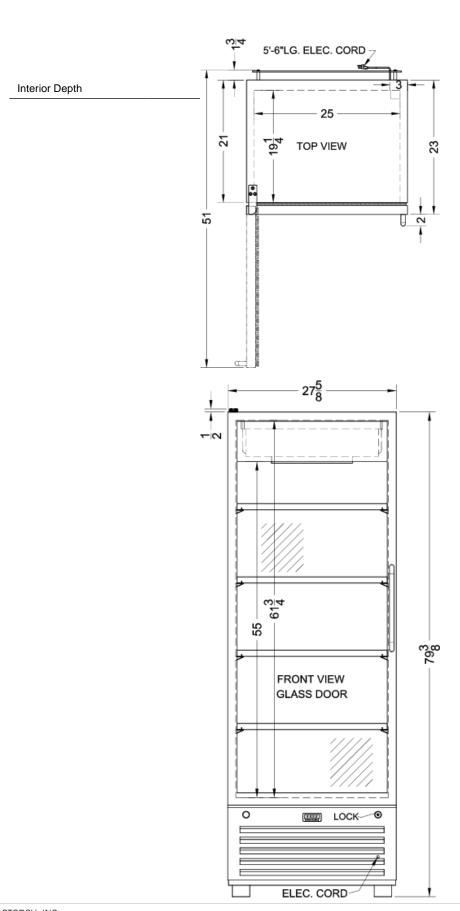

## **ACR1717LH Specifications:**

| Overview                                                                                          |                                                         |
|---------------------------------------------------------------------------------------------------|---------------------------------------------------------|
| Height                                                                                            | 79.25"                                                  |
| Height to Hinge Cap                                                                               | 79.75"                                                  |
| Width                                                                                             | 27.63"                                                  |
| Depth                                                                                             | 24.75"                                                  |
| Depth with Handle                                                                                 | 26.75"                                                  |
| Depth with door at 90°                                                                            | 51.0"                                                   |
| Capacity                                                                                          | 17.0 cu.ft.                                             |
| Defrost Type                                                                                      | Automatic                                               |
| Door                                                                                              | Glass                                                   |
| Cabinet                                                                                           | Stainless Steel                                         |
| US Electrical Safety                                                                              | ETL                                                     |
| Canadian Electrical<br>Safety                                                                     | ETL-C                                                   |
| Sanitation                                                                                        | ETL-S                                                   |
| Amps                                                                                              | 5.0                                                     |
| Voltage/Frequency                                                                                 | 115 V AC/60 Hz                                          |
| Weight                                                                                            | 210.0 lbs.                                              |
| Shipping Weight                                                                                   | 260.0 lbs.                                              |
| Parts & Labor Warranty                                                                            | 1 Year                                                  |
| Compressor Warranty                                                                               | 5 Years                                                 |
| Refrigerator Features                                                                             |                                                         |
| Door Swing                                                                                        | LHD                                                     |
| Reversible                                                                                        | No                                                      |
| Shelf Type                                                                                        | Plastic                                                 |
| Shelf Qty                                                                                         | 6                                                       |
| Adjustable Shelves                                                                                | Yes                                                     |
| Thermostat Type                                                                                   | Digital                                                 |
| Fan Type                                                                                          | Interior                                                |
| Date and T                                                                                        |                                                         |
| Refrigerant Type                                                                                  | R134a                                                   |
| Refrigerant Type  Refrigerant Amount                                                              |                                                         |
|                                                                                                   | R134a                                                   |
| Refrigerant Amount                                                                                | R134a<br>6.7oz.                                         |
| Refrigerant Amount High Side PSI                                                                  | R134a<br>6.7oz.<br>186.0                                |
| Refrigerant Amount High Side PSI Low Side PSI                                                     | R134a<br>6.7oz.<br>186.0<br>86.0                        |
| Refrigerant Amount High Side PSI Low Side PSI Condensor Location                                  | R134a<br>6.7oz.<br>186.0<br>86.0<br>Rear of Unit        |
| Refrigerant Amount High Side PSI Low Side PSI Condensor Location Interior Light                   | R134a<br>6.7oz.<br>186.0<br>86.0<br>Rear of Unit<br>Yes |
| Refrigerant Amount High Side PSI Low Side PSI Condensor Location Interior Light Temperature Range | R134a<br>6.7oz.<br>186.0<br>86.0<br>Rear of Unit<br>Yes |