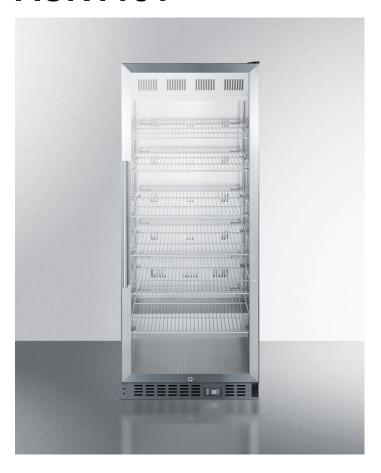

# **ACR1151**

58.38" x 23.63" x 22.88" (H x W x D)

Mid-sized pharmaceutical all-refrigerator with stainless steel construction inside and out, digital controls, and selfclosing glass door

### **Highlights:**

Stainless steel construction inside and out for easier cleaning and improved sanitation

Self-closing door and open door alarm ensure items are not accidentally overexposed to warm temperatures

Full display all the way down to the floor

#### **Product Features:**

| Commercially approved                        | ETL-S listed to ANSI-NSF Standard 7 and meets UL-471                                                                   |  |
|----------------------------------------------|------------------------------------------------------------------------------------------------------------------------|--|
| Stainless steel interior and exterior finish | Cabinet and interior walls are constructed from stainless steel                                                        |  |
| Frost-free                                   | No-frost operation ensures minimum user maintenance                                                                    |  |
| Self-closing door                            | Door will automatically close when left ajar, preventing items from accidentally being exposed to ambient temperatures |  |
| Glass door                                   | Tempered glass door with stainless steel trim provides heat-safe view of interior contents                             |  |
| Recessed LED lighting                        | Energy efficient lighting offers full view of interior                                                                 |  |
| Factory installed lock                       | Keyed lock for a secure interior                                                                                       |  |
| Adjustable cantilevered shelves              | Adjustable shelving accommodates virtually any size with convenient cantilevered system                                |  |
| Fan-cooled interior                          | Internal fan ensures the interior is evenly cooled from top to bottom                                                  |  |