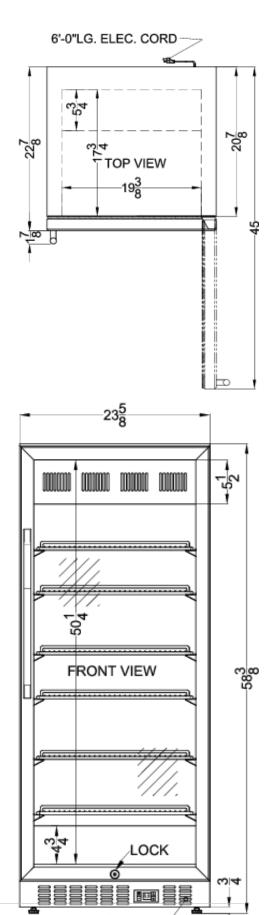

### **ACR1151 Specifications:**

| Overview                                                                                                                                                                                              |                                                                                         |  |
|-------------------------------------------------------------------------------------------------------------------------------------------------------------------------------------------------------|-----------------------------------------------------------------------------------------|--|
| Height of Cabinet                                                                                                                                                                                     | 58.38" (148 cm)                                                                         |  |
| Width                                                                                                                                                                                                 | 23.63" (60 cm)                                                                          |  |
| Depth                                                                                                                                                                                                 | 22.88" (58 cm)                                                                          |  |
| Depth with Handle                                                                                                                                                                                     | 24.0" (61 cm)                                                                           |  |
| Depth with door at 90°                                                                                                                                                                                | 45.0" (114 cm)                                                                          |  |
| Capacity                                                                                                                                                                                              | 11.0 cu.ft. (311 L)                                                                     |  |
| Defrost Type                                                                                                                                                                                          | Frost-Free                                                                              |  |
| Door                                                                                                                                                                                                  | Glass                                                                                   |  |
| Cabinet                                                                                                                                                                                               | Stainless Steel                                                                         |  |
| US Electrical Safety                                                                                                                                                                                  | ETL                                                                                     |  |
| Canadian Electrical<br>Safety                                                                                                                                                                         | ETL-C                                                                                   |  |
| Sanitation                                                                                                                                                                                            | ETL-S                                                                                   |  |
| Amps                                                                                                                                                                                                  | 1.7                                                                                     |  |
| Voltage/Frequency                                                                                                                                                                                     | 115 V AC/60 Hz                                                                          |  |
| Weight                                                                                                                                                                                                | 141.0 lbs. (64 kg)                                                                      |  |
| Shipping Weight                                                                                                                                                                                       | 160.0 lbs. (73 kg)                                                                      |  |
| Parts & Labor Warranty                                                                                                                                                                                | 1 Year                                                                                  |  |
| Compressor Warranty                                                                                                                                                                                   | 5 Years                                                                                 |  |
| Refrigerator Features                                                                                                                                                                                 |                                                                                         |  |
|                                                                                                                                                                                                       |                                                                                         |  |
| Door Swing                                                                                                                                                                                            | RHD                                                                                     |  |
| Door Swing Reversible                                                                                                                                                                                 | RHD<br>No                                                                               |  |
|                                                                                                                                                                                                       |                                                                                         |  |
| Reversible                                                                                                                                                                                            | No                                                                                      |  |
| Reversible Shelf Type                                                                                                                                                                                 | No<br>Chrome                                                                            |  |
| Reversible Shelf Type Shelf Qty                                                                                                                                                                       | No<br>Chrome<br>6                                                                       |  |
| Reversible Shelf Type Shelf Qty Adjustable Shelves                                                                                                                                                    | No<br>Chrome<br>6<br>Yes                                                                |  |
| Reversible Shelf Type Shelf Qty Adjustable Shelves Thermostat Type                                                                                                                                    | No Chrome 6 Yes Digital Interior and                                                    |  |
| Reversible Shelf Type Shelf Qty Adjustable Shelves Thermostat Type Fan Type                                                                                                                           | No Chrome 6 Yes Digital Interior and Exterior                                           |  |
| Reversible Shelf Type Shelf Qty Adjustable Shelves Thermostat Type Fan Type Refrigerant Type                                                                                                          | No Chrome 6 Yes Digital Interior and Exterior R600a                                     |  |
| Reversible Shelf Type Shelf Qty Adjustable Shelves Thermostat Type Fan Type Refrigerant Type Refrigerant Amount                                                                                       | No Chrome 6 Yes Digital Interior and Exterior R600a 1.66oz.                             |  |
| Reversible Shelf Type Shelf Qty Adjustable Shelves Thermostat Type Fan Type Refrigerant Type Refrigerant Amount High Side PSI                                                                         | No Chrome 6 Yes Digital Interior and Exterior R600a 1.660z. 270.0                       |  |
| Reversible Shelf Type Shelf Qty Adjustable Shelves Thermostat Type Fan Type Refrigerant Type Refrigerant Amount High Side PSI Low Side PSI                                                            | No Chrome 6 Yes Digital Interior and Exterior R600a 1.66oz. 270.0 105.0                 |  |
| Reversible Shelf Type Shelf Qty Adjustable Shelves Thermostat Type Fan Type Refrigerant Type Refrigerant Amount High Side PSI Low Side PSI Level Legs Qty                                             | No Chrome 6 Yes Digital Interior and Exterior R600a 1.660z. 270.0 105.0                 |  |
| Reversible Shelf Type Shelf Qty Adjustable Shelves Thermostat Type Fan Type Refrigerant Type Refrigerant Amount High Side PSI Low Side PSI Level Legs Qty Interior Light                              | No Chrome 6 Yes Digital Interior and Exterior R600a 1.66oz. 270.0 105.0 4 Yes           |  |
| Reversible Shelf Type Shelf Qty Adjustable Shelves Thermostat Type Fan Type Refrigerant Type Refrigerant Amount High Side PSI Low Side PSI Level Legs Qty Interior Light Temperature Range            | No Chrome 6 Yes Digital Interior and Exterior R600a 1.66oz. 270.0 105.0 4 Yes           |  |
| Reversible Shelf Type Shelf Qty Adjustable Shelves Thermostat Type Fan Type Refrigerant Type Refrigerant Amount High Side PSI Low Side PSI Level Legs Qty Interior Light Temperature Range Dimensions | No Chrome 6 Yes Digital Interior and Exterior R600a 1.66oz. 270.0 105.0 4 Yes 2° to 8°C |  |

| Compressor Step Height | 4.75" (12 cm)  |
|------------------------|----------------|
| Compressor Step Width  | 19.38" (49 cm) |
| Compressor Step Depth  | 5.75" (15 cm)  |