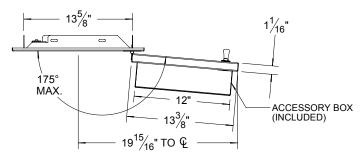

### **AB - ACCESS DOOR TYPICAL INSTALLATION**

W

# **COUNTER FRONT CUTOUT REQUIREMENTS**

# FRONT VIEW SINGLE NARROW DOORS



TOP VIEW: DIMENSIONS APPLY TO AB-17 L & R MODELS



#### FRONT VIEW SINGLE WIDE DOORS





# **PROFILE (ALL DOORS)**



#### TOP VIEW: DIMENSIONS APPLY TO AB-23 L & R MODELS



# **CUTOUT WIDTH DIMENSION (W):**

- AB-17L & R = 13-7/8" AB-23L & R = 19-7/8" AB-30 = 27-1/4" AB-42 = 39-1/4"

18 1/2"



DRAWN BY: ADRIAN CRISCI CREATED: 10/24/2008 7:57:36 AM PROJECT TITLE: **AB DOORS** 

DRAWING TITLE:

AB ACCESS DOOR SPECIFICATIONS

DRAWING NO.:

**AB DOOR - SPEC SHEET** 

SHEET 1 OF 2



# FRONT VIEW DOUBLE SIDED NARROW DOORS





# FRONT VIEW DOUBLE SIDED WIDE DOORS





THE INFORMATION CONTAINED IN THIS DRAWING IS THE SOLE PROPERTY OF SUPERIOR EQUIPMENT SOLUTIONS. INC. ANY REPRODUCTION IN PART OR AS A WHOLE WITHOUT WRITTEN PERMISSION FROM SUPERIOR EQUIPMENT SOLUTIONS, INC. IS PROHIBITED.

DRAWN BY: ADRIAN CRISCI CREATED: 10/24/2008 7:57:36