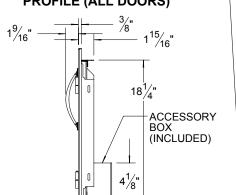

### **AB - ACCESS DOOR TYPICAL INSTALLATION**

W

# **COUNTER FRONT CUTOUT REQUIREMENTS**

# FRONT VIEW SINGLE NARROW DOORS



TOP VIEW: DIMENSIONS APPLY TO AB-17 L & R MODELS



#### FRONT VIEW SINGLE WIDE DOORS





# **PROFILE (ALL DOORS)**



#### TOP VIEW: DIMENSIONS APPLY TO AB-23 L & R MODELS



# **CUTOUT WIDTH DIMENSION (W):**

- AB-17L & R = 13-7/8" AB-23L & R = 19-7/8" AB-30 = 27-1/4" AB-42 = 39-1/4"

18 1/2"



DRAWN BY: ADRIAN CRISCI CREATED: 10/24/2008 7:57:36 AM PROJECT TITLE: **AB DOORS** 

DRAWING TITLE:

AB ACCESS DOOR SPECIFICATIONS

DRAWING NO.:

**AB DOOR - SPEC SHEET** 

SHEET 1 OF 2



# FRONT VIEW DOUBLE SIDED NARROW DOORS





# FRONT VIEW DOUBLE SIDED WIDE DOORS





THE INFORMATION CONTAINED IN THIS DRAWING IS THE SOLE PROPERTY OF SUPERIOR EQUIPMENT SOLUTIONS. INC. ANY REPRODUCTION IN PART OR AS A WHOLE WITHOUT WRITTEN PERMISSION FROM SUPERIOR EQUIPMENT SOLUTIONS, INC. IS PROHIBITED.

DRAWN BY: ADRIAN CRISCI CREATED: 10/24/2008 7:57:36 AM PROJECT TITLE:

AB DOORS

DRAWING TITLE:

AB ACCESS DOOR SPECIFIC