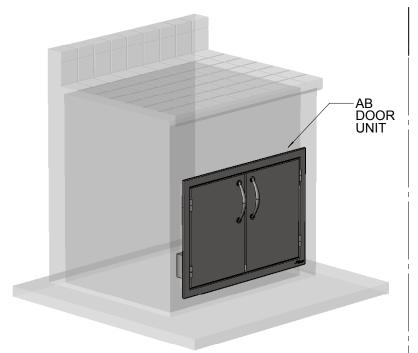

### **AB - ACCESS DOOR TYPICAL INSTALLATION**

W

# **COUNTER FRONT CUTOUT REQUIREMENTS**

# FRONT VIEW SINGLE NARROW DOORS



TOP VIEW: DIMENSIONS APPLY TO AB-17 L & R MODELS



#### FRONT VIEW SINGLE WIDE DOORS





# **PROFILE (ALL DOORS)**



#### TOP VIEW: DIMENSIONS APPLY TO AB-23 L & R MODELS



# **CUTOUT WIDTH DIMENSION (W):**

- AB-17L & R = 13-7/8" AB-23L & R = 19-7/8" AB-30 = 27-1/4" AB-42 = 39-1/4"

18 1/2"



DRAWN BY: ADRIAN CRISCI CREATED: 10/24/2008 7:57:36 AM PROJECT TITLE: **AB DOORS** 

DRAWING TITLE:

AB ACCESS DOOR SPECIFICATIONS

DRAWING NO.:

**AB DOOR - SPEC SHEET** 

SHEET 1 OF 2



# FRONT VIEW DOUBLE SIDED NARROW DOORS





# FRONT VIEW DOUBLE SIDED WIDE DOORS





THE INFORMATION CONTAINED IN THIS DRAWING IS THE SOLE PROPERTY OF SUPERIOR EQUIPMENT SOLUTIONS.