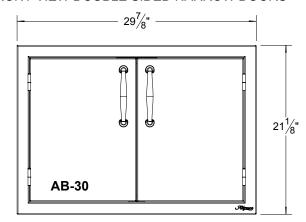

### **AB - ACCESS DOOR TYPICAL INSTALLATION**

W

# **COUNTER FRONT CUTOUT REQUIREMENTS**

# FRONT VIEW SINGLE NARROW DOORS



TOP VIEW: DIMENSIONS APPLY TO AB-17 L & R MODELS



#### FRONT VIEW SINGLE WIDE DOORS





# **PROFILE (ALL DOORS)**



#### TOP VIEW: DIMENSIONS APPLY TO AB-23 L & R MODELS



# **CUTOUT WIDTH DIMENSION (W):**

- AB-17L & R = 13-7/8" AB-23L & R = 19-7/8" AB-30 = 27-1/4" AB-42 = 39-1/4"

18 1/2"



DRAWN BY: ADRIAN CRISCI CREATED: 10/24/2008 7:57:36 AM PROJECT TITLE: **AB DOORS** 

DRAWING TITLE:

AB ACCESS DOOR SPECIFICATIONS

DRAWING NO.:

**AB DOOR - SPEC SHEET** 

SHEET 1 OF 2



# FRONT VIEW DOUBLE SIDED NARROW DOORS





# FRONT VIEW DOUBLE SIDED WIDE DOORS





THE INFORMATION CONTAINED IN THIS DRAWING IS THE SOLE PROPERTY OF SUPERIOR EQUIPMENT SOLUTIONS. INC. ANY REPRODUCTION IN PART OR AS A WHOLE WITHOUT WRITTEN PERMISSION FROM SUPERIOR EQUIPMENT SOLUTIONS, INC. IS PROHIBITED.

DRAWN BY: ADRIAN CRISCI CREATED: 10/24/2008 7:57:36 AM PROJECT TITLE:

AB DOORS

DRAWING TITLE:

AB ACCESS DOOR SPECIFICATIONS

DRAWING NO.:

**AB DOOR - SPEC SHEET** 

SHEET 2 OF 2