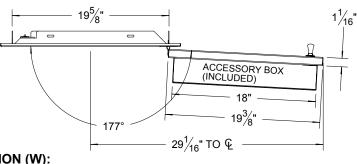

#### TOP VIEW: DIMENSIONS APPLY TO AB-23 L & R MODELS

# **CUTOUT WIDTH DIMENSION (W):**

- AB-17L & R = 13-7/8" AB-23L & R = 19-7/8" AB-30 = 27-1/4" AB-42 = 39-1/4"

18 1/2"

DRAWN BY: ADRIAN CRISCI CREATED: 10/24/2008 7:57:36 AM PROJECT TITLE: **AB DOORS** 

DRAWING TITLE: