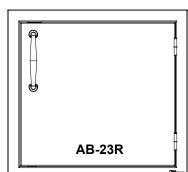

# FRONT VIEW SINGLE NARROW DOORS

TOP VIEW: DIMENSIONS APPLY TO AB-17 L & R MODELS

#### TOP VIEW: DIMENSIONS APPLY TO AB-23 L & R MODELS