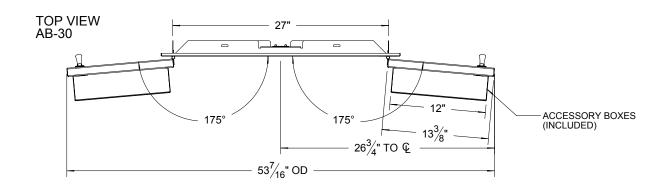

# **CUTOUT WIDTH DIMENSION (W):**

- AB-17L & R = 13-7/8" AB-23L & R = 19-7/8" AB-30 = 27-1/4" AB-42 = 39-1/4"

18 1/2"

DRAWN BY: ADRIAN CRISCI CREATED: 10/24/2008 7:57:36 AM PROJECT TITLE: **AB DOORS** 

DRAWING TITLE: