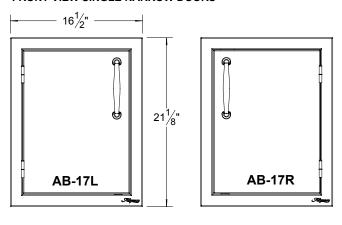

# FRONT VIEW SINGLE NARROW DOORS

TOP VIEW: DIMENSIONS APPLY TO AB-17 L & R MODELS

# FRONT VIEW DOUBLE SIDED NARROW DOORS