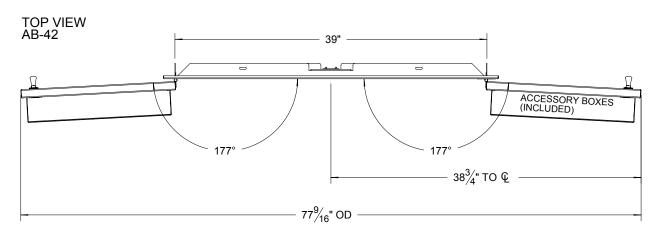

### **AB - ACCESS DOOR TYPICAL INSTALLATION**

W

# **COUNTER FRONT CUTOUT REQUIREMENTS**

# FRONT VIEW SINGLE NARROW DOORS



TOP VIEW: DIMENSIONS APPLY TO AB-17 L & R MODELS



#### FRONT VIEW SINGLE WIDE DOORS





# **PROFILE (ALL DOORS)**



#### TOP VIEW: DIMENSIONS APPLY TO AB-23 L & R MODELS



# **CUTOUT WIDTH DIMENSION (W):**

- AB-17L & R = 13-7/8" AB-23L & R = 19-7/8" AB-30 = 27-1/4" AB-42 = 39-1/4"

18 1/2"



DRAWN BY: ADRIAN CRISCI CREATED: 10/24/2008 7:57:36 AM PROJECT TITLE: **AB DOORS** 

DRAWING TITLE:

AB ACCESS DOOR SPECIFICATIONS

DRAWING NO.:

**AB DOOR - SPEC SHEET** 

SHEET 1 OF 2



# FRONT VIEW DOUBLE SIDED NARROW DOORS





# FRONT VIEW DOUBLE SIDED WIDE DOORS





THE INFORMATION CONTAINED IN THIS DRAWING IS THE SOLE PROPERTY OF SUPERIOR EQUIPMENT SOLUTIONS. INC. ANY REPRODUCTION IN PART OR AS A WHOLE WITHOUT WRITTEN PERMISSION FROM SUPERIOR EQUIPMENT SOLUTIONS, INC. IS PROHIBITED.

DRAWN BY: ADRIAN CRISCI CREATED: 10/24/2008 7:57:36 AM PROJECT TITLE:

AB DOORS

DRAWING TITLE:

AB ACCESS DOOR SPECIFICATIONS

DRAWING NO.:

**AB DOOR - SPEC SHEET** 

SHEET 2 OF 2