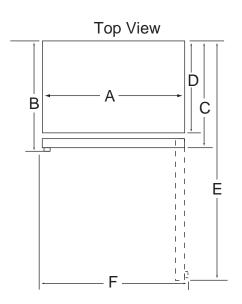

## BOTTOM-FREEZER REFRIGERATOR

| Dimensions     |        |             |
|----------------|--------|-------------|
|                | Inches | Centimeters |
| Α              | 32 5/8 | 82.9        |
| B <sup>1</sup> | 33     | 83.8        |
| C <sup>2</sup> | 30 3/4 | 78.1        |
| D              | 28     | 71.1        |
| $E^3$          | 62 1/8 | 157.8       |
| F <sup>4</sup> | 34 7/8 | 88.6        |
| G⁵             | 68 5/8 | 174.3       |
| H <sup>6</sup> | 69 7/8 | 177.5       |

## Notes:

- 1. Depth including door handle.
- 2. Depth excluding door handle.
- 3. Depth with doors open 90°.
- 4. Width with doors open 90°. including door handle.
- 5. Height excluding door hinge.
- 6. Height including door hinge.