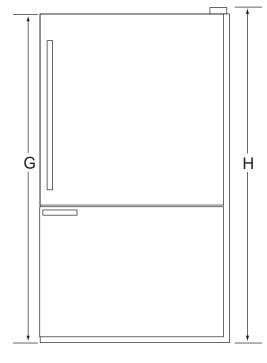

## BOTTOM-FREEZER REFRIGERATOR

| Dimensions     |        |             |
|----------------|--------|-------------|
|                | Inches | Centimeters |
| Α              | 32 5/8 | 82.9        |
| B <sup>1</sup> | 33     | 83.8        |
| C <sup>2</sup> | 30 3/4 | 78.1        |
| D              | 28     | 71.1        |
| $E^3$          | 62 1/8 | 157.8       |
| F <sup>4</sup> | 34 7/8 | 88.6        |
| G⁵             | 68 5/8 | 174.3       |
| H <sup>6</sup> | 69 7/8 | 177.5       |

## Notes:

- 1. Depth including door handle.
- 2. Depth excluding door handle.
- 3. Depth with doors open 90°.
- 4. Width with doors open 90°. including door handle.
- 5. Height excluding door hinge.
- 6. Height including door hinge.