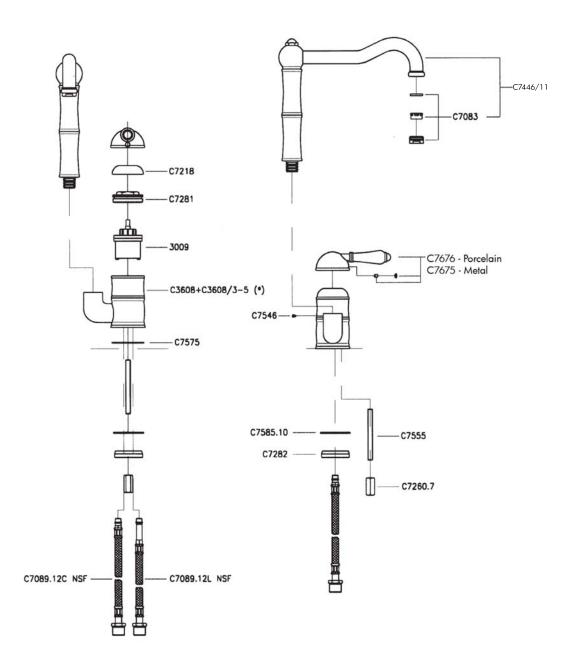

www.rohlhome.com



## Single Lever Country Faucet With 11" Column Spout

**ROHL** Country Kitchen Collection

A3608/11LMWS\* A3608/11LPWS\* A3608/11LMWS\* A3608/11LPWS\*

(Metal Lever with Handspray) (Porcelain Lever with Handspray) (Metal Lever with Handspray) (Porcelain Lever with Handspray)



\* For CA/VT, place a "-2" at end of model number for code compliant product. (Example A3608LMAPC-2)

Consult your local ROHL showroom for additional information and specifications. For complete warranty details and a list of showrooms, go to www.rohlhome.com.



www.rohlhome.com

## A3608/11 Spare Parts



(\*) NOT AVAILABLE AS SPARE PART



## A3608/11WS Spare Parts



Consult your local ROHL showroom for additional information and specifications. For complete warranty details and a list of showrooms, go to www.rohlhome.com.