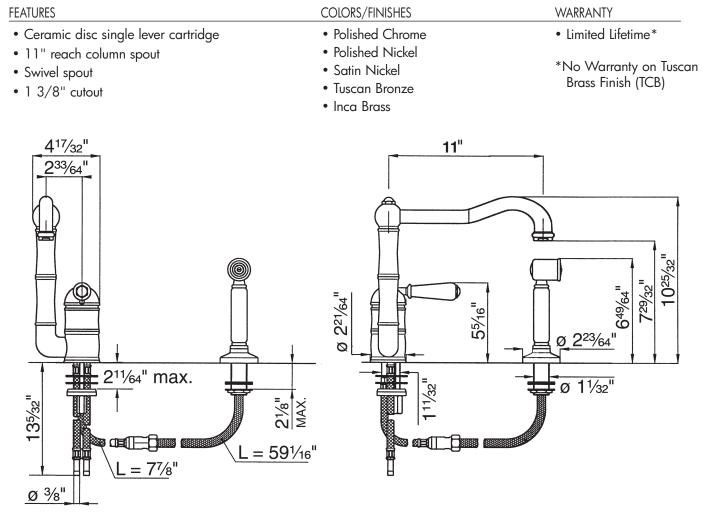

## Single Lever Country Faucet With 11" Column Spout

**ROHL** Country Kitchen Collection

A3608/11LMWS\* A3608/11LPWS\* A3608/11LMWS\* A3608/11LPWS\*

(Metal Lever with Handspray) (Porcelain Lever with Handspray) (Metal Lever with Handspray) (Porcelain Lever with Handspray)

\* For CA/VT, place a "-2" at end of model number for code compliant product. (Example A3608LMAPC-2)

Consult your local ROHL showroom for additional information and specifications. For complete warranty details and a list of showrooms, go to www.rohlhome.com.