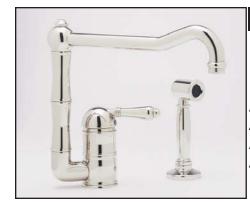

## Single Lever Country Faucet With 11" Column Spout

**ROHL** Country Kitchen Collection

A3608/11LMWS\* A3608/11LPWS\* A3608/11LMWS\* A3608/11LPWS\*

(Metal Lever with Handspray) (Porcelain Lever with Handspray) (Metal Lever with Handspray) (Porcelain Lever with Handspray)

\* For CA/VT, place a "-2" at end of model number for code compliant product. (Example A3608LMAPC-2)

Consult your local ROHL showroom for additional information and specifications. For complete warranty details and a list of showrooms, go to www.rohlhome.com.