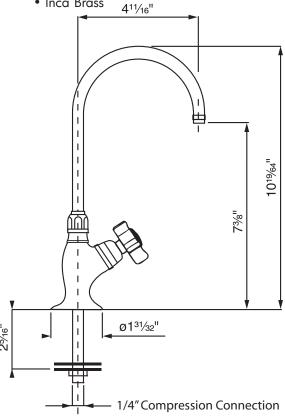

#### **FEATURES**

- All solid brass
- Spout height 10<sup>19</sup>/<sub>64</sub>"
- Spout reach 4 11/16"
- 1/4-turn ceramic valve
- Swivel spout
- 1/4" compression connection
- Designed to work with most independent filtration systems
- 1 3/8" max. hole cutout
- Not suitable for Reverse Osmosis (RO) systems or any instant hot systems