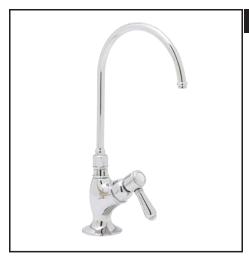

## **C-Spout Filter Faucet**

Rohl Country Kitchen Collection

A1635LM\* (Mini Metal Lever) A1635LP\* (Mini Porcelain Lever) A1635X\* (Mini Five Spoke Handle) A1635XM\* (Mini Cross Handle)

#### **FEATURES**

- All solid brass
- Spout height 10<sup>19</sup>/<sub>64</sub>"
- Spout reach 4 11/16"
- 1/4-turn ceramic valve
- Swivel spout
- 1/4" compression connection
- Designed to work with most independent filtration systems
- 1 3/8" max. hole cutout
- Not suitable for Reverse Osmosis (RO) systems or any instant hot systems

#### **FINISHES**

- Polished Chrome
- Polished Nickel
- Satin Nickel
- Tuscan Brass
- Inca Brass