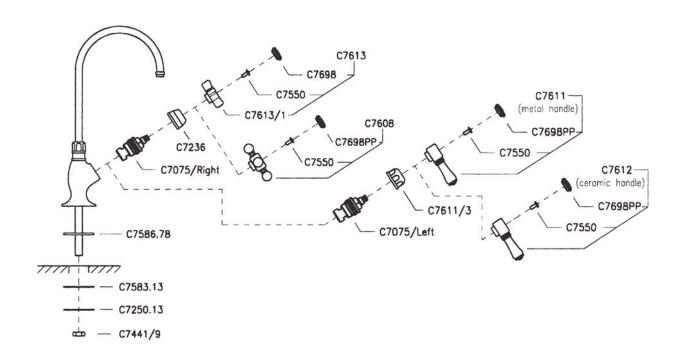

All solid brass
- Spout height 10<sup>19</sup>/<sub>64</sub>"
- Spout reach 4 11/16"
- 1/4-turn ceramic valve
- Swivel spout
- 1/4" compression connection
- Designed to work with most independent filtration systems
- 1 3/8" max. hole cutout
- Not suitable for Reverse Osmosis (RO) systems or any instant hot systems

#### **FINISHES**

- Polished Chrome
- Polished Nickel
- Satin Nickel
- Tuscan Brass
- Inca Brass

### **WARRANTY**

- Limited Lifetime\*
- \* No Warranty on Tuscan Brass Finish (TCB)



<sup>\*</sup> For CA/VT, place a "-2" at end of model number for code compliant product. (Example A3608LMAPC-2)

Consult your local ROHL showroom for additional information and specifications. For complete warranty details and a list of showrooms, go to www.rohlhome.com.



# A1635 Spare Parts