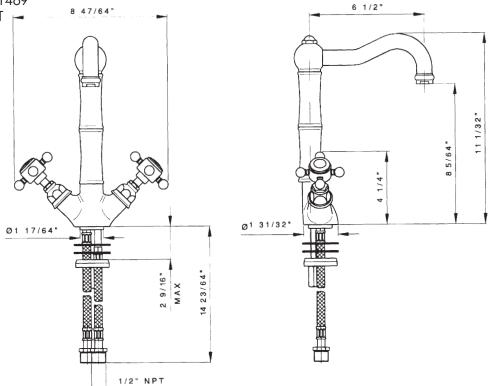

# Single Hole Country Bar Faucet

ROHL Country Kitchen Collection

A1470X\* (Five Spoke Handles) A1470XM\* (Cross Handles)

#### **FEATURES**

- 1/4" turn ceramic valves
- 11 1/2" high Column spout
- 6 1/2" reach
- Swivel spout
- 1/2" IP flexible supplies
- 1 3/8" cutout
- Matching bar faucet for A1469
- 4" Extension Kit C7555EXT