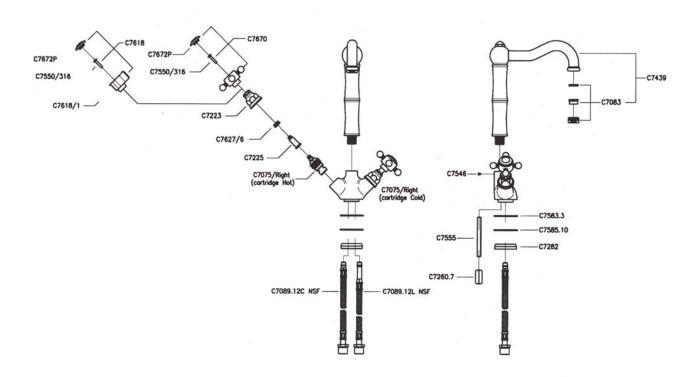

Country Bar Faucet

ROHL Country Kitchen Collection

A1470X\* (Five Spoke Handles) A1470XM\* (Cross Handles)

#### **FEATURES**

- 1/4" turn ceramic valves
- 11 1/2" high Column spout
- 6 1/2" reach
- Swivel spout
- 1/2" IP flexible supplies
- 1 3/8" cutout
- Matching bar faucet for A1469
- 4" Extension Kit C7555EXT

## COLORS/FINISHES

- Polished Chrome
- Polished Nickel
- Satin Nickel
- Tuscan Brass
- Inca Brass

### WARRANTY

- Limited Lifetime\*
- \* No Warranty on Tuscan Brass Finish (TCB)



<sup>\*</sup> For CA/VT, place a "-2" at end of model number for code compliant product. (Example A3608LMAPC-2)

Consult your local ROHL showroom for additional information and specifications. For complete warranty details and a list of showrooms, go to www.rohlhome.com.



# A1470 Spare Parts