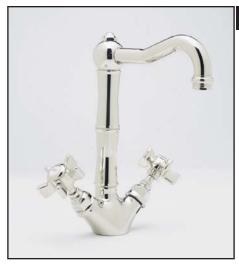

# Single Hole Country Bar Faucet

ROHL Country Kitchen Collection

A1470X\* (Five Spoke Handles) A1470XM\* (Cross Handles)

#### **FEATURES**

- 1/4" turn ceramic valves
- 11 1/2" high Column spout
- 6 1/2" reach
- Swivel spout
- 1/2" IP flexible supplies
- 1 3/8" cutout
- Matching bar faucet for A1469
- 4" Extension Kit C7555EXT

## COLORS/FINISHES

- Polished Chrome
- Polished Nickel
- Satin Nickel
- Tuscan Brass
- Inca Brass