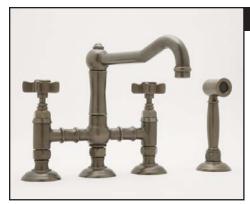

## 3 Leg Bridge Kitchen Faucet with Sidespray

ROHL Country Kitchen Collection

**A1458XWS**\* (Five Spoke Handles)

A1458XMWS\* (Cross Handles)

**A1458LMWS**\* (Metal Levers)

**A1458LPWS**\* (Porcelain Levers)

### **FEATURES**

- 1/4-turn ceramic valves
- 8 55/64" reach, swivel spout
- 9 27/32" high column spout
- 1/2"male supplies
- Max depth of deck is 2 1/8"

### **FINISHES**

- Polished Chrome
- Polished Nickel
- Satin Nickel
- Tuscan Brass
- Inca Brass