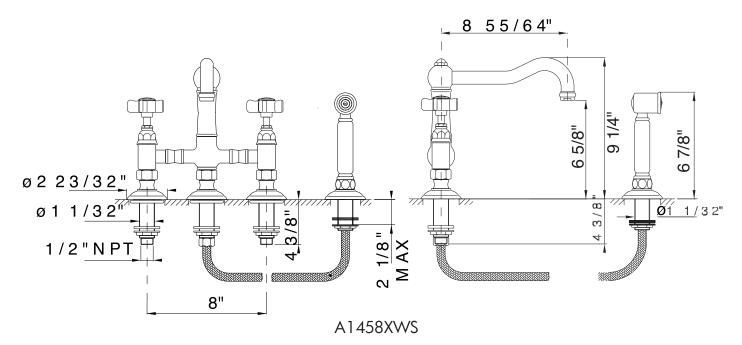

## 3 Leg Bridge Kitchen Faucet with Sidespray

ROHL Country Kitchen Collection

**A1458XWS**\* (Five Spoke Handles)

A1458XMWS\* (Cross Handles)

**A1458LMWS**\* (Metal Levers)

**A1458LPWS**\* (Porcelain Levers)

### **FEATURES**

- 1/4-turn ceramic valves
- 8 55/64" reach, swivel spout
- 9 27/32" high column spout
- 1/2"male supplies
- Max depth of deck is 2 1/8"