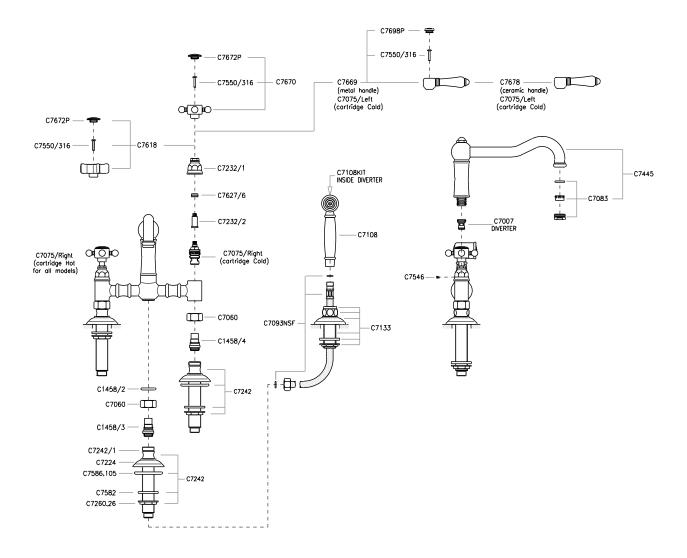

Country Kitchen Collection

**A1458XWS**\* (Five Spoke Handles)

A1458XMWS\* (Cross Handles)

**A1458LMWS**\* (Metal Levers)

**A1458LPWS**\* (Porcelain Levers)

### **FEATURES**

- 1/4-turn ceramic valves
- 8 55/64" reach, swivel spout
- 9 27/32" high column spout
- 1/2"male supplies
- Max depth of deck is 2 1/8"

### **FINISHES**

- Polished Chrome
- Polished Nickel
- Satin Nickel
- Tuscan Brass
- Inca Brass

### **WARRANTY**

- Limited Lifetime\*
- \* No Warranty on Tuscan Brass Finish (TCB)



<sup>\*</sup> For CA/VT, place a "-2" at end of model number for code compliant product. (Example A3608LMAPC-2)

Consult your local ROHL showroom for additional information and specifications. For complete warranty details and a list of showrooms, go to www.rohlhome.com.



# A1458 Spare Parts