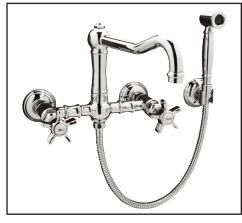

# WALL MOUNTED COUNTRY KITCHEN BRIDGE FAUCET WITH HANDSPRAY

Country Kitchen Collection

A1456XMWS-2 (Cross Handles) A1456XWS-2 (Five Spoke Handles)

### **FEATURES**

- 1/4-turn ceramic valves
- •7" high column spout
- •8 55/64" reach swivel spout
- 1/2"F supplies, 2.5 GPM
- 11" spout available, order part # C7444/11
- Eccentric union 1/2" female NPT x 3/4" male NPSM
- •23" hose length
- Brass construction
- 1 1/2" straight union extension is available, order C7205EXT
- Low flow 1.5 GPM aerator available