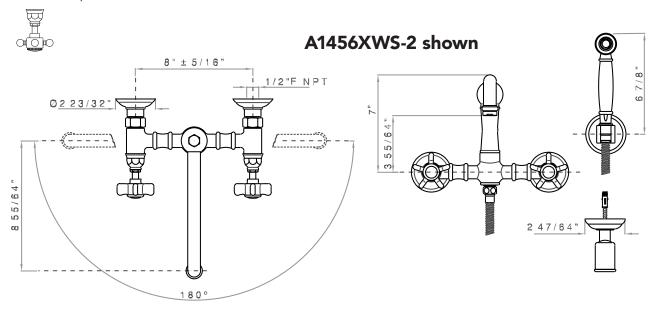

# WALL MOUNTED COUNTRY KITCHEN BRIDGE FAUCET WITH HANDSPRAY

Country Kitchen Collection

A1456XMWS-2 (Cross Handles) A1456XWS-2 (Five Spoke Handles)

### **FEATURES**

- 1/4-turn ceramic valves
- •7" high column spout
- •8 55/64" reach swivel spout
- 1/2"F supplies, 2.5 GPM
- 11" spout available, order part # C7444/11
- Eccentric union 1/2" female NPT x 3/4" male NPSM
- •23" hose length
- Brass construction
- 1 1/2" straight union extension is available, order C7205EXT
- Low flow 1.5 GPM aerator available