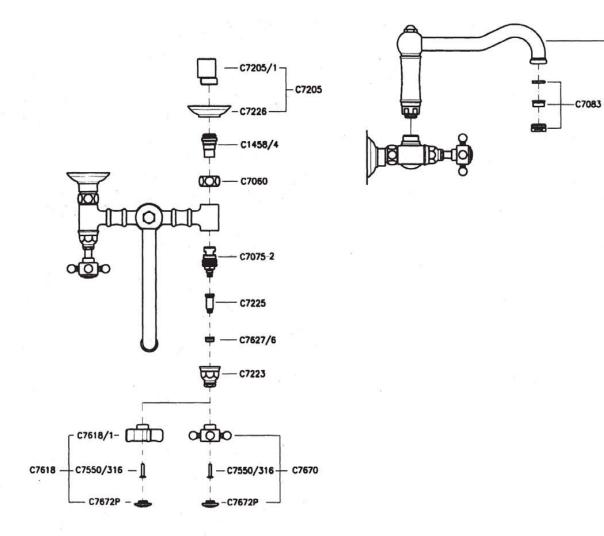

## Wall Mounted Bridge Kitchen Faucet

Rohl Country Kitchen Collection

**A1456X**\* (Five spoke handles) **A1456XM**\* (Cross handles)

### **FEATURES**

- 1/4-turn ceramic valves
- 7" high column spout
- 8 55/64" spout reach
- Swivel spout
- 1/2" M NPT supplies

### **FINISHES**

- Polished Chrome
- Polished Nickel
- Satin Nickel
- Tuscan Brass
- Inca Brass

### WARRANTY

- Limited Lifetime\*
- \* No Warranty on Tuscan Brass Finish (TCB)



<sup>\*</sup> For CA/V T, place a "-2" at end of model number for code compliant product. (Example A3608LMAPC-2)

Consult your local ROHL showroom for additional information and specifications. For complete warranty details and a list of showrooms, go to www.rohlhome.com.

-C7444



# A1456 Spare Parts