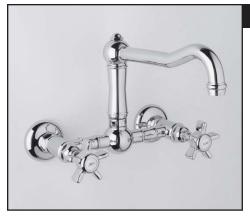

## Wall Mounted Bridge Kitchen Faucet

Rohl Country Kitchen Collection

**A1456X**\* (Five spoke handles) **A1456XM**\* (Cross handles)

### **FEATURES**

- 1/4-turn ceramic valves
- 7" high column spout
- 8 55/64" spout reach
- Swivel spout
- 1/2" M NPT supplies

### **FINISHES**

- Polished Chrome
- Polished Nickel
- Satin Nickel
- Tuscan Brass
- Inca Brass