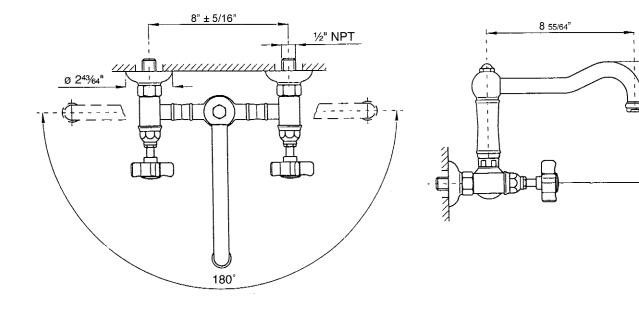

### **FEATURES**

- 1/4-turn ceramic valves
- 7" high column spout
- 8 55/64" spout reach
- Swivel spout
- 1/2" M NPT supplies