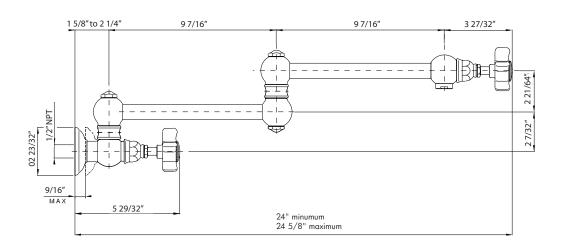

# **Swing Arm Pot Filler**

ROHL Country Kitchen Collection

A1451X\* (Five Spoke Handles)
A1451XM\* (Cross Handles)

A1451LM\* (Metal Levers)

A1451LP\* (Porcelain Levers)

### **FEATURES**

- Ceramic disc cartridges
- · Shut off spout prevents dripping
- Folds away when not in use
- Extends for easy use over front or rear burners
- Dual quarter turn handle shut-offs-one at the wall and one at the outlet. Eliminates need to reach over hot burners
- Unique no slip escutcheon