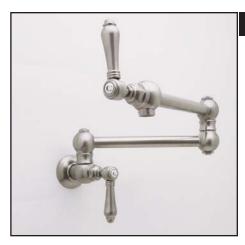

# **Swing Arm Pot Filler**

ROHL Country Kitchen Collection

A1451X\* (Five Spoke Handles)
A1451XM\* (Cross Handles)

A1451LM\* (Metal Levers)

A1451LP\* (Porcelain Levers)

### **FEATURES**

- Ceramic disc cartridges
- · Shut off spout prevents dripping
- Folds away when not in use
- Extends for easy use over front or rear burners
- Dual quarter turn handle shut-offs-one at the wall and one at the outlet. Eliminates need to reach over hot burners
- Unique no slip escutcheon