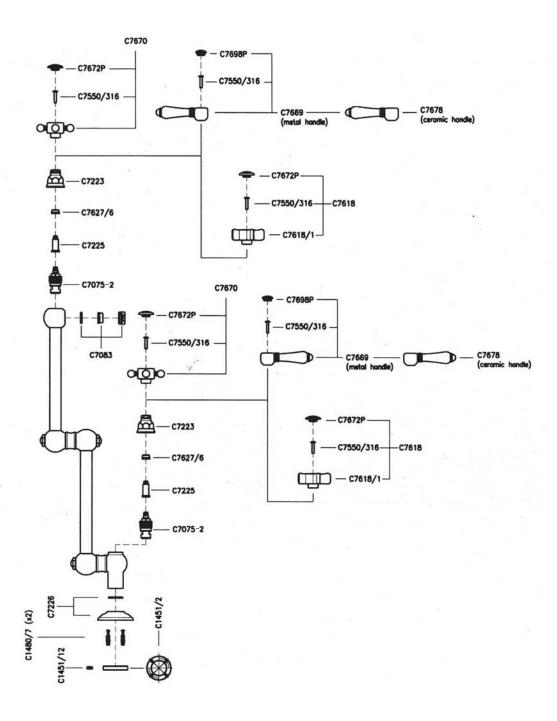

**Swing Arm Pot Filler**

ROHL Country Kitchen Collection

A1451X\* (Five Spoke Handles)
A1451XM\* (Cross Handles)

A1451LM\* (Metal Levers)

A1451LP\* (Porcelain Levers)

### **FEATURES**

- Ceramic disc cartridges
- · Shut off spout prevents dripping
- Folds away when not in use
- Extends for easy use over front or rear burners
- Dual quarter turn handle shut-offs-one at the wall and one at the outlet. Eliminates need to reach over hot burners
- Unique no slip escutcheon

## COLORS/FINISHES

- Polished Chrome
- Polished Nickel
- Satin Nickel
- Tuscan Brass
- Inca Brass

### WARRANTY

- Limited Lifetime\*
- \* No Warranty on Tuscan Brass Finish (TCB)



<sup>\*</sup> For CA/V T, place a "-2" at end of model number for code compliant product. (Example A3608LMAPC-2)



# A1451 Spare Parts