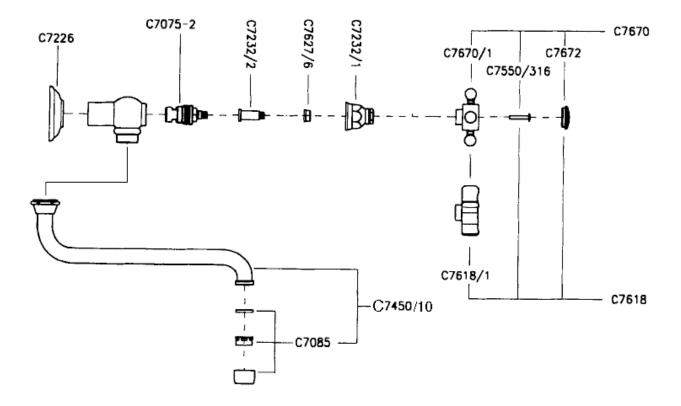

## 11" Reach Pot Filler

Rohl Country Kitchen Collection

A1445X\* (Five spoke Handle) A1445XM\* (Cross Handle)

### **FEATURES**

- 1/4 turn ceramic valve
- 11 3/4" spout reach
- Swivel spout
- 1/2"F NPT connection
- 2.5 GPM

### **FINISHES**

- Polished Chrome
- Polished Nickel
- Satin Nickel
- Tuscan Brass
- Inca Brass

### WARRANTY

- Limited Lifetime\*
- \* No Warranty on Tuscan Brass Finish (TCB)





\* For CA/V T, place a >2 at end of model number for code compliant product. (Example A3608LMAPC>2)

Consult your local ROHL showroom for additional information and specifications. For complete warranty details and a list of showrooms, go to www.rohlhome.com.



# A1445 Spare Parts