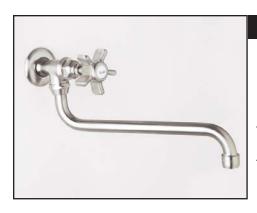

## 11" Reach Pot Filler

Rohl Country Kitchen Collection

A1445X\* (Five spoke Handle) A1445XM\* (Cross Handle)

### **FEATURES**

- 1/4 turn ceramic valve
- 11 3/4" spout reach
- Swivel spout
- 1/2"F NPT connection
- 2.5 GPM