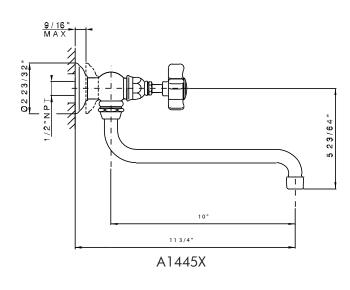

## 11" Reach Pot Filler

Rohl Country Kitchen Collection

A1445X\* (Five spoke Handle) A1445XM\* (Cross Handle)

### **FEATURES**

- 1/4 turn ceramic valve
- 11 3/4" spout reach
- Swivel spout
- 1/2"F NPT connection
- 2.5 GPM