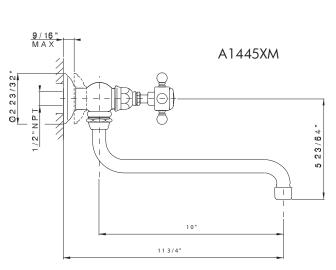

## 11" Reach Pot Filler

Rohl Country Kitchen Collection

A1445X\* (Five spoke Handle) A1445XM\* (Cross Handle)

### **FEATURES**

- 1/4 turn ceramic valve
- 11 3/4" spout reach
- Swivel spout
- 1/2"F NPT connection
- 2.5 GPM