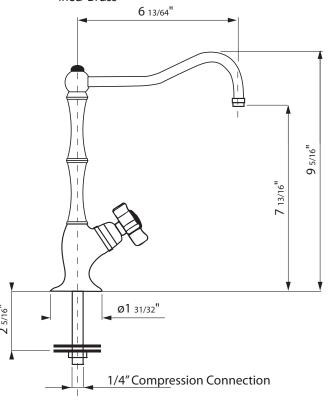

#### **FEATURES**

- Solid brass
- Spout height 9<sup>5</sup>/<sub>16</sub>"
- Spout reach 6<sup>13</sup>/<sub>64</sub>"
- 1/4-turn ceramic valve
- Swivel spout
- 1/4" compression connection
- Designed to work with most independent filtration systems
- $1^3/8$ "max. hole cutout
- Not suitable for Reverse
  Osmosis (RO) systems or any instant
  hot systems