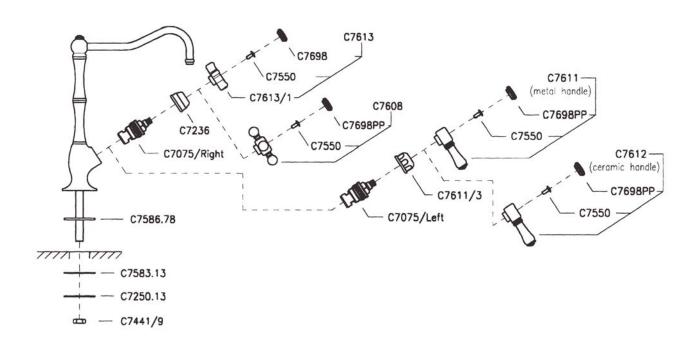

>5</sup>/<sub>16</sub>"
- Spout reach 6<sup>13</sup>/<sub>64</sub>"
- 1/4-turn ceramic valve
- Swivel spout
- 1/4" compression connection
- Designed to work with most independent filtration systems
- $1^3/8$ "max. hole cutout
- Not suitable for Reverse
  Osmosis (RO) systems or any instant
  hot systems

#### **FINISHES**

#### • Polished Chrome

- Polished Nickel
- Satin Nickel
- Tuscan Brass
- Inca Brass

### **WARRANTY**

- Limited Lifetime\*
- \* No Warranty on Tuscan Brass Finish (TCB)



<sup>\*</sup> For CA/V T, place a "-2" at end of model number for code compliant product. (Example A3608LMAPC-2)

Consult your local ROHL showroom for additional information and specifications. For complete warranty details and a list of showrooms, go to www.rohlhome.com.



# **A1435 Spare Parts**