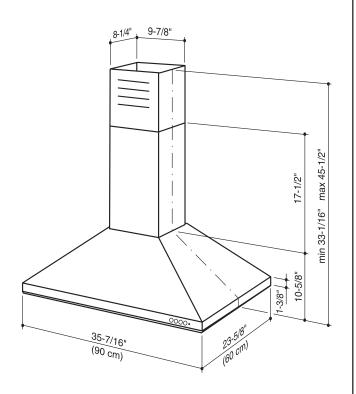

Mount range hood so bottom of hood is 24" minimum above cooking surface.

HVI-2100 CERTIFIED RATINGS comply with new testing

HVI-2100CERTIFIEDRATINGS comply with newtesting technologies and procedures prescribed by the Home Ventilating Institute, for off-the-shelf products, as they are available to consumers. Product performance is rated at 0.1 in. static pressure, based on tests conducted in AMCA's state-of-the-art test laboratory. Sones are a measure of humanly-perceived loudness, based on laboratory measurements.