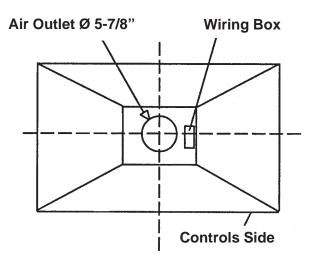

| Location     |      |
|           |      |         | Architect    |      |
|           |      |         | Engineer     |      |
|           |      |         | Contractor   |      |
|           |      |         | Submitted by | Date |





Mount range hood so bottom of hood is 24" minimum above cooking surface.

HVI-2100 CERTIFIED RATINGS comply with new testing



HVI-2100CERTIFIEDRATINGS comply with newtesting technologies and procedures prescribed by the Home Ventilating Institute, for off-the-shelf products, as they are available to consumers. Product performance is rated at 0.1 in. static pressure, based on tests conducted in AMCA's state-of-the-art test laboratory. Sones are a measure of humanly-perceived loudness, based on laboratory measurements.

### **IS23 SERIES WIRING**



## **IS23 SERIES MOUNTING**





BEST BY BROAN P.O. BOX 140 HARTFORD, WISCONSIN 53027