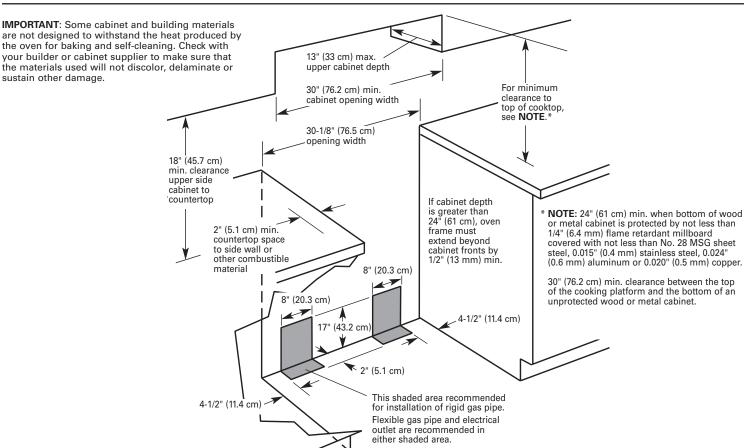

ong runs may result in insufficient gas supply. With L.P. gas, piping or tubing size can be 1/2" minimum. If local codes permit, it is recommended that new flexible metal tubing, design-certified by AGA or CSA, 1/2-inch or 3/4-inch I.D., be used for connecting the range to the rigid gas supply line. A 1/2" male pipe thread is needed for connection to pressure regulator female pipe threads. An easily accessible individual manual shutoff valve must be located in the same room, but external to the range.

**Electrical:** A 120-volt, 60-Hz, AC-only, 15-amp, fused electrical circuit is required. A time-delay fuse or circuit breaker is also recommended. It is recommended that a separate circuit serving only this dryer be provided.

## **OVERALL DIMENSIONS**



## **CABINET OPENING DIMENSIONS**