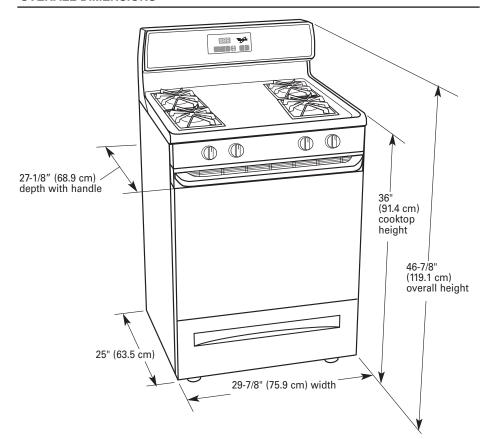

ge location. A smaller size pipe on long runs may result in insufficient gas supply. With L.P. gas, piping or tubing size can be 1/2" minimum. If local codes permit, it is recommended that new flexible metal tubing, design-certified by AGA or CSA, 1/2-inch or 3/4-inch I.D., be used for connecting the range to the rigid gas supply line. A 1/2" male pipe thread is needed for connection to pressure regulator female pipe threads. An easily accessible individual manual shutoff valve must be located in the same room, but external to the range.

**Electrical:** A 120-volt, 60-Hz, AC-only, 15-amp, fused electrical circuit is required. A time-delay fuse or circuit breaker is also recommended. It is recommended that a separate circuit serving only this dryer be provided.

## **OVERALL DIMENSIONS**



## **CABINET OPENING DIMENSIONS**