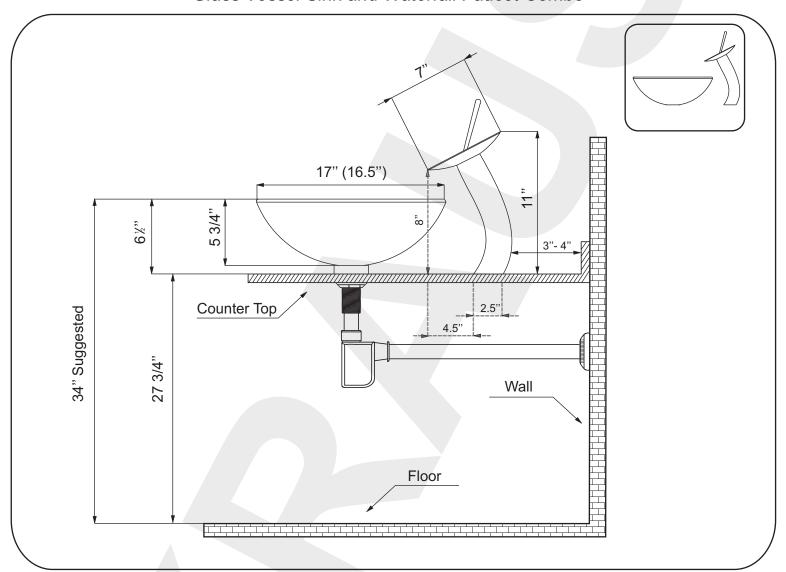

chase. It is our sincere hope that you are completely satisfied with your new product. We welcome any questions or comments that you may have and look forward to assisting you with your accessory needs in the future.

Sincerely,

Kraus customer service department.

## Prior To Installation Steps

- 1. Unpack your new product and ensure that all the parts are contained in the packaging. Keep the product in its original box until you ready to install it.
- 2. The counter top must be flat.
- 3. Shut off the water supply if replacing a previously-installed vessel sink.
- 4. Observe all plumbing and building codes in your area.
- 5. It is recommended that installation of the product be done by a professional plumber.



# Roughing-In Dimensions

## Glass Vessel Sink and Waterfall Faucet Combo



# Suggested Dimensions for 14 & 16.5" Vessel



Contact us toll-free at 1-800-775-0703; or visit our website at www.kraususa.com.



STEP 1 Installation Instructions STEP 1

# Tempered Glass Vessel

Prepare counter top by drilling a 1 3/4 diameter drain hole at desired location. Install the mounting ring.

Place vessel sink on mounting ring or counter top as shown below.





# STEP 2 Pop Up Drain&Mounting Ring Installation (ONLY IF INCLUDED) STEP 2





STEP 3 Installation Instructions STEP 3



## **About Kraus**

Kraus is a leading designer and manufacturer of a broad selection of unique bathroom fixtures and accessories, including vessel sinks, faucets, showers, vanities and bathroom accessories. Kraus incorporates its distinguished style with superior functionality and affordability