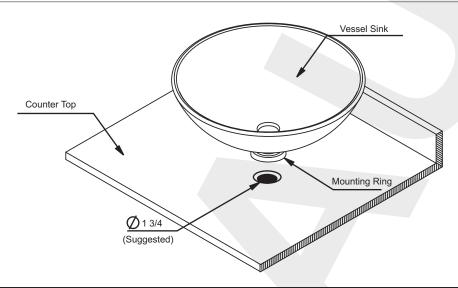

# Suggested Dimensions for 14 & 16.5" Vessel

Contact us toll-free at 1-800-775-0703; or visit our website at www.kraususa.com.

STEP 1 Installation Instructions STEP 1

# Tempered Glass Vessel

Prepare counter top by drilling a 1 3/4 diameter drain hole at desired location. Install the mounting ring.

Place vessel sink on mounting ring or counter top as shown below.