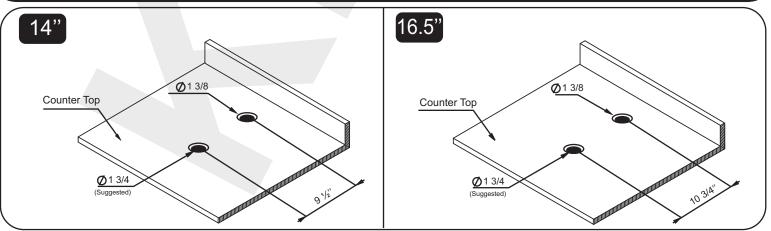

# Suggested Dimensions for 14 & 16.5" Vessel

Contact us toll-free at 1-800-775-0703; or visit our website at www.kraususa.com.

STEP 1 Installation Instructions STEP 1

# Tempered Glass Vessel

Prepare counter top by drilling a 1 3/4 diameter drain hole at desired location. Install the mounting ring.

Place vessel sink on mounting ring or counter top as shown below.