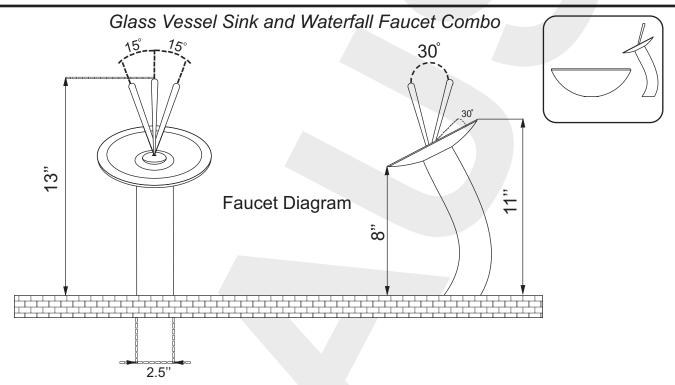

off the water supply if replacing a previously-installed vessel sink.
- 4. Observe all plumbing and building codes in your area.
- 5. It is recommended that installation of the product be done by a professional plumber.



# Roughing-In Dimensions

## Glass Vessel Sink and Waterfall Faucet Combo



# Suggested Dimensions for 14 & 16.5" Vessel



Contact us toll-free at 1-800-775-0703; or visit our website at www.kraususa.com.



STEP 1 Installation Instructions STEP 1

# Tempered Glass Vessel

Prepare counter top by drilling a 1 3/4 diameter drain hole at desired location. Install the mounting ring.

Place vessel sink on mounting ring or counter top as shown below.





# STEP 2 Pop Up Drain&Mounting Ring Installation (ONLY IF INCLUDED) STEP 2





STEP 3 Installation Instructions STEP 3



## **About Kraus**

Kraus is a leading designer and manufacturer of a broad selection of unique bathroom fixtures and accessories, including vessel sinks, faucets, showers, vanities and bathroom accessories. Kraus incorporates its distinguished style with superior functionality and affordability, maintaining the highest standards of quality in its vast product line.

The Kraus brand name represents a fusion of leading-edge technology and an eye toward design. Our design team continuously explores broader markets, seeking new trends while maintaining superior quality at unprecedented prices. The Kraus collection has the widest selection of exquisite styles for any type of décor, from modern residences to countryside homes.

For Kraus, durability and reliability have always been vital comp