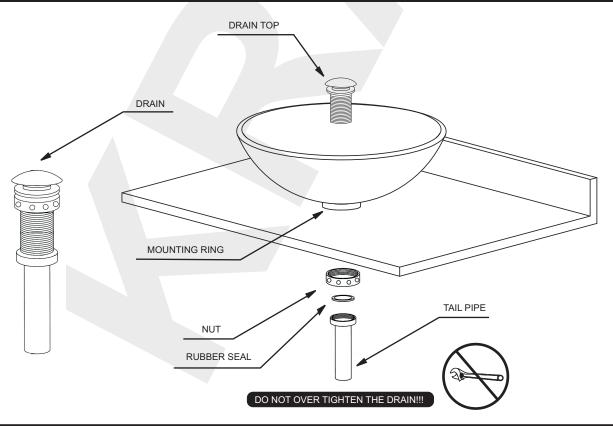

# STEP 2 Pop Up Drain&Mounting Ring Installation (ONLY IF INCLUDED) STEP 2

STEP 3 Installation Instructions STEP 3