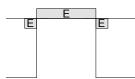

### **ELECTRICAL CONNECTION**

A properly-grounded, horizontally-mounted electrical receptacle should be installed according to this drawing.

Connection(s) placement within the opening may require additional cabinet depth.