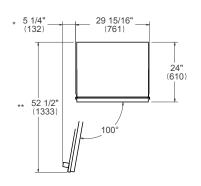

#### **PRODUCT DIMENSIONS**

# SIDE VIEW 22 1/16"\_ (560) 71<sup>1</sup>/8" (1808) 80 3/4" (2050) 1"(25) 5" (127 2 3/4 (70) 19 5/8' (500)







\* Maximum Overall Handle Dimension \*\* Width of 3/4" (19mm) Door Panel

## CUTOUT DIMENSIONS



### **ELECTRICAL CONNECTION**



A properly-grounded, horizontally-mounted electrical receptacle should be installed according to this drawing.

Connection(s) placement within the opening may require additional cabinet depth.

TOP VIEW



# FRONT VIFW 5" (127) MAX

A separate circuit breaker servicing only this appliance is recommended.

For installation of multiple products in combination, refer to the Built-in Food Preservation Design Guide. Dimensions in parentheses are millimeters unless otherwise specified.



- (a) Area to be left clear for the anti-tipping brackets
- (b) Panel dimensions available on Built-in Food Preservation Design Guide or Installation Manual

### INSTALLATION REQU