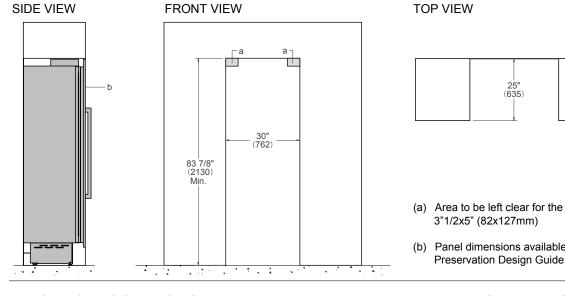

TOP VIEW

- (a) Area to be left clear for the anti-tipping brackets
- (b) Panel dimensions available on Built-in Food Preservation Design Guide or Installation Manual

### INSTALLATION REQUIREMENTS

If the appliance(s) is not connected through the side profile trims to secured cabinetry anti-tip brackets must be installed.