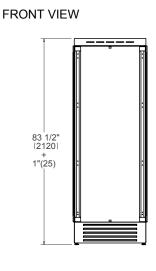

#### **PRODUCT DIMENSIONS**

# SIDE VIEW 22 1/16"\_ (560) 71<sup>1</sup>/8" (1808) 80 3/4" (2050) 1"(25) 5" (127 2 3/4 (70) 19 5/8' (500)







\* Maximum Overall Handle Dimension \*\* Width of 3/4" (19mm) Door Panel

## CUTOUT DIMENSIONS



### **ELECTRICAL CONNECTION**



A properly-grounded, horizontally-mounted electrical receptacle should be installed according to this drawing.

Connection(s) placement within the opening may require additional cabinet depth.

TOP VIEW



# FRONT VIFW 5" (127) MAX

A separate circuit breaker servicing only this appliance is recommended.

For installation of multiple products in combination, refer to the Built-in Food Preservation Design Guide. Dimensions in parentheses are millimeters unless otherwise specified.



- (a) Area to be left clear for the anti-tipping brackets
- (b) Panel dimensions available on Built-in Food Preservation Design Guide or Installation Manual

### INSTALLATION