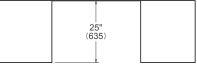

#### **PRODUCT DIMENSIONS**

# SIDE VIEW 22 1/16"\_ (560) 71<sup>1</sup>/8" (1808) 80 3/4" (2050) 1"(25) 5" (127 2 3/4 (70) 19 5/8' (500)







\* Maximum Overall Handle Dimension \*\* Width of 3/4" (19mm) Door Panel

## CUTOUT DIMENSIONS



### **ELECTRICAL CONNECTION**



A properly-grounded, horizontally-mounted electrical receptacle should be installed according to this drawing.

Connection(s) placement within the opening may require additional cabinet depth.

TOP VIEW



# FRONT VIFW 5" (127) MAX

A separate circuit breaker servicing only this appliance is recommended.

For installation of multiple products in combination, refer to the Built-in Food Preservation Design Guide. Dimensions in parentheses are millimeters unless otherwise specified.



- (a) Area to be left clear for the anti-tipping brackets
- (b) Panel dimensions available on Built-in Food Preservation Design Guide or Installation Manual

### INSTALLATION REQUIREMENTS

If the appliance(s) is not connected through the side profile trims to secured cabinetry anti-tip brackets must be installed.