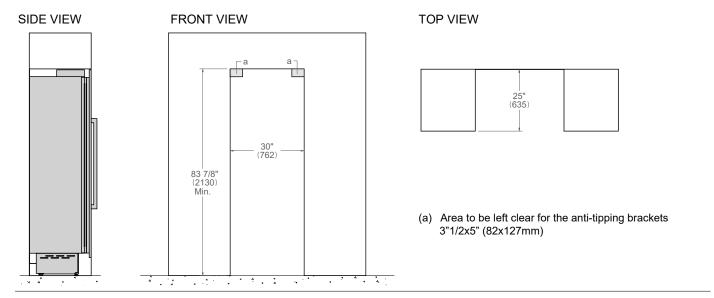

## **CUTOUT DIMENSIONS**

## **TOP VIEW**

If the appliance(s) is not connected through the side profile trims to secured cabinetry anti-tip brackets must be installed.

INSTALLATION REQUIREMENTS

A separate circuit breaker servicing only this appliance is recommended. For installation of multiple products in combination, refer to the Built-in Food Preservation Design Guide. Dimensions in parentheses are millimeters unless otherwise specified.