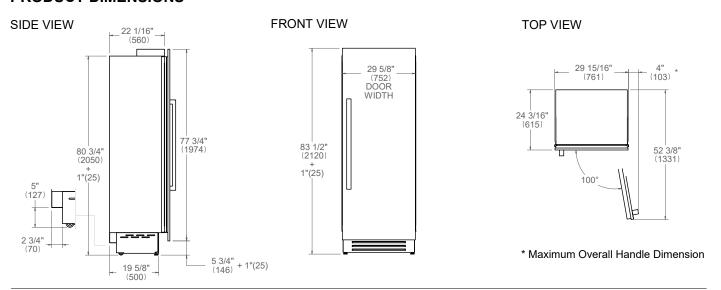

## PRODUCT DIMENSIONS



## **CUTOUT DIMENSIONS**



## **ELECTRICAL CONNECTION**



Connection(s) placement within the opening may require additional cabinet depth.



## **TOP VIEW**

If the appliance(s) is not connected through the side profile trims to secured cabinetry anti-tip brackets must be installed.

INSTALLATION REQUIREMENTS



A separate circuit breaker servicing only this appliance is recommended. For installation of multiple products in combination, refer to the Built-in Food Preservation Design Guide. Dimensions in parentheses are millimeters unless otherwise specified.