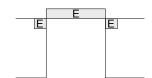

## **ELECTRICAL CONNECTION**

Connection(s) placement within the opening may require additional cabinet depth.