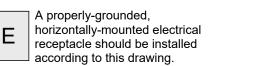

## **ELECTRICAL CONNECTION**

Connection(s) placement within the opening may require additional cabinet depth.