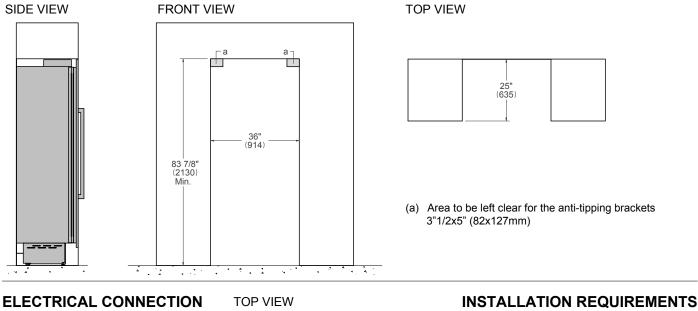

## **CUTOUT DIMENSIONS**

A properly-grounded, horizontally-mounted electrical receptacle should be installed according to this drawing.

Connection(s) placement within the opening may require additional cabinet depth.

## If the appliance(s) is not connected through the side profile trims to secured cabinetry anti-tip brackets must be installed.

A separate circuit breaker servicing only this appliance is recommended.

For installation of multiple products in combination, refer to the Built-in Food Preservation Design Guide. Dimensions in parentheses are millimeters unless otherwise specified.