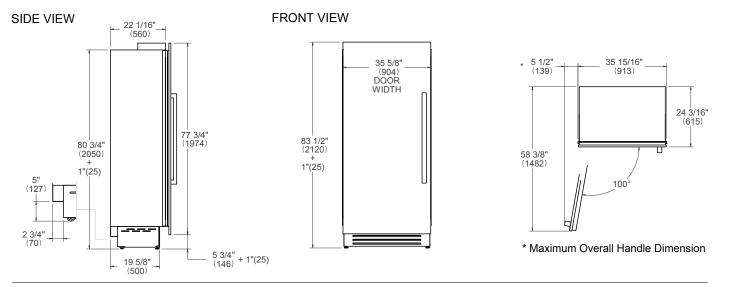

## **PRODUCT DIMENSIONS**



## **CUTOUT DIMENSIONS**



A properly-grounded, horizontally-mounted electrical receptacle should be installed according to this drawing.

Connection(s) placement within the opening may require additional cabinet depth.

Ε



## If the appliance(s) is not connected through the side profile trims to secured cabinetry anti-tip brackets must be installed.



A separate circuit breaker servicing only this appliance is recommended.

For installation of multiple products in combination, refer to the Built-in Food Preservation Design Guide. Dimensions in parentheses are millimeters unless otherwise specified.