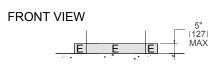

## **CUTOUT DIMENSIONS**

A properly-grounded, horizontally-mounted electrical receptacle should be installed according to this drawing.

Connection(s) placement within the opening may require additional cabinet depth.