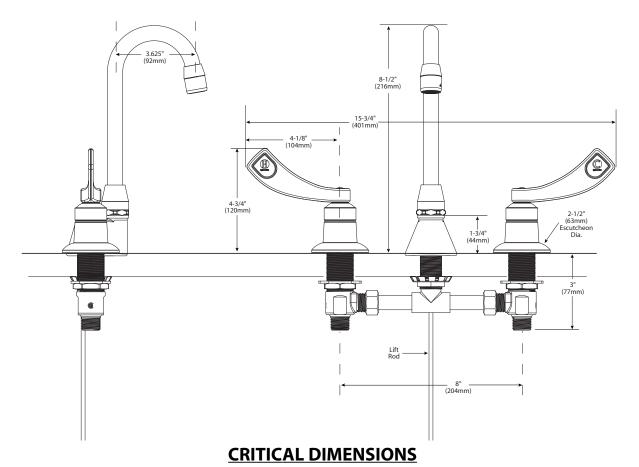

# **FAUCET DESCRIPTION**

- Brass construction with chrome plated finish
- 1/2" IPS connections
- 8" widespread

# Two-Handle Lavatory Faucet w/Metal Drain Assembly

**Model:** 8246

**NOTE**: Designed to be installed through 3 holes - 1" min. dia.