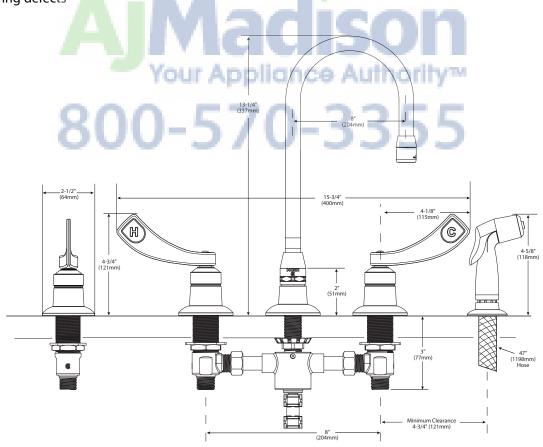

# Two-Handle Kitchen Faucet w/Side Spray

**Model:** 8244

**NOTE**: Designed to be installed through 4 holes - 1" min. dia.

### **CRITICAL DIMENSIONS**

(DO NOT SCALE)