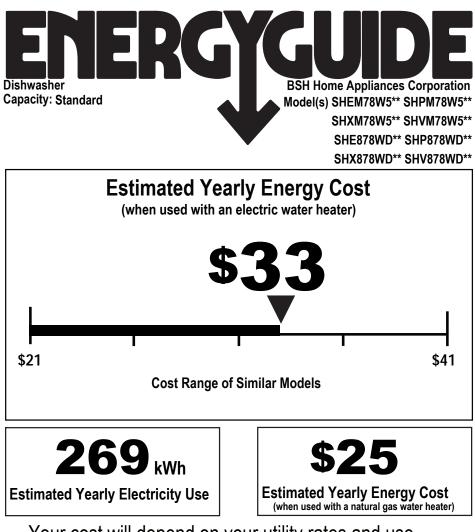

## Your cost will depend on your utility rates and use.

- Cost range based on standard capacity models.
- Estimated energy cost based on four wash loads a week and a national average electricity cost of 12 cents per kWh and natural gas cost of \$1.09 per therm.
- For more information, visit www.ftc.gov/appliances.

## Built In/Encastré

Standard / Ordinaire

SHXM78W5\*\* SHVM78W5\*\*

SHE878WD\*\* SHP878WD\*\*

SHX878WD\*\* SHV878WD\*\*

Similar models compared

Model number

d'énergie SHEM78W5\*\* SHPM78W5\*\*

Modèles similaires comparés

Uses most energy /

Consomme le plus

Numéro du modèle

Removal of this label before first retail purchase is an offence (S.C. 1992, c. 36). Enlever cette étiquette avant le premier achat au détail constitue une infraction (L.C. 1992, ch. 36).