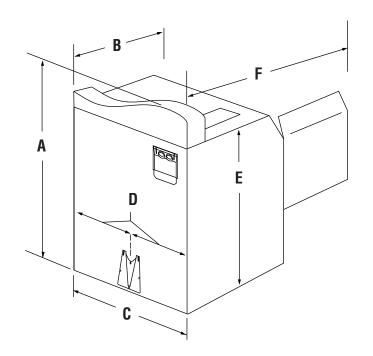

## WASHER

| Dimensions     |        |             |
|----------------|--------|-------------|
|                | Inches | Centimeters |
| Α              | 42 1/2 | 108.0       |
| $B^1$          | 28 1/4 | 71.8        |
| C              | 27     | 68.6        |
| D              | 13 1/2 | 34.3        |
| E <sup>1</sup> | 36 1/4 | 92.1        |
| $F^2$          | 50 1/2 | 128.3       |

**Neptune Model** 

## **Notes:**

- 1. Dimension will vary according to adjustment of leveling legs.
- 2. Depth with door open  $90^{\circ}$ .
- 3. Dimensions B and F include 3/4" for hinge on back of washer.

Important: Because of continuing product improvements, Maytag reserves the right to change specifications without notice. Dimensional specifications are provided for planning purposes only. For complete details see installation instructions that accompany each product before selecting cabinetry, making cutouts or beginning installation.