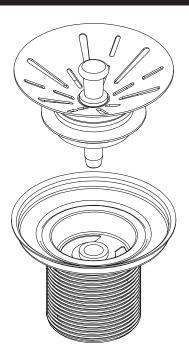

2222 Camden Court Oak Brook, Illinois 60523 U.S.A. Customer Service: (630) 572-3192 www.elkayusa.com

(4/12)

74180071

Thank you for selecting an Elkay sink with the Perfect Drain™ feature. Enclosed you will find one drain kit for a single compartment sink and two drain kits for a double compartment sink. The drain kits are packed within the side or end corrugated inserts.