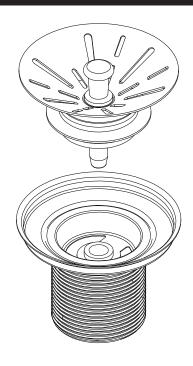

Thank you for selecting an Elkay sink with the Perfect Drain<sup>™</sup> feature. Enclosed you will find one drain kit for a single compartment sink and two drain kits for a double compartment sink. The drain kits are packed within the side or end corrugated inserts.