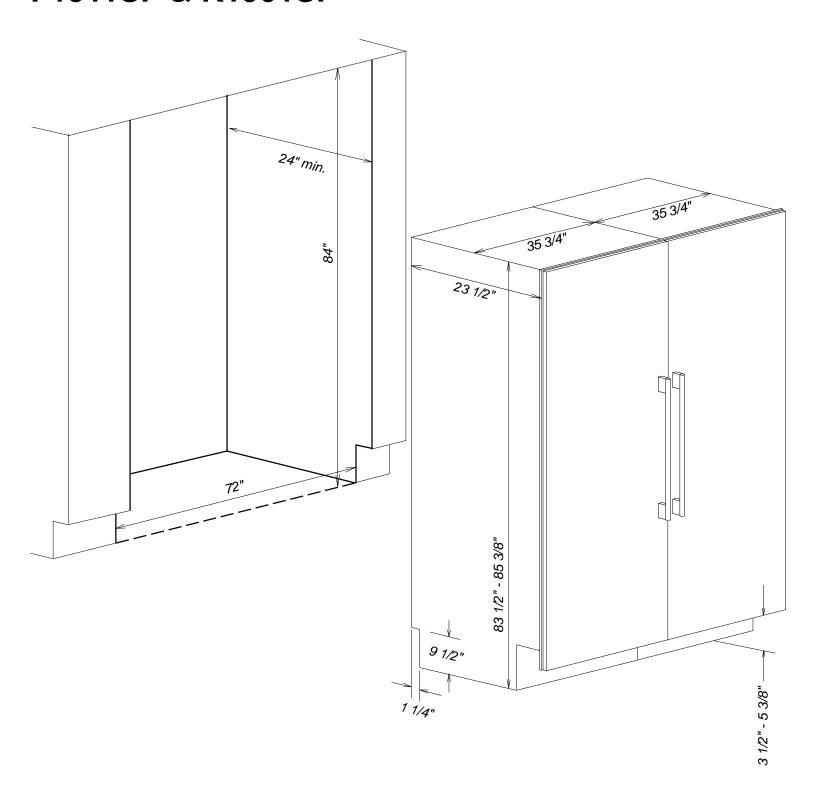

## Product and Cut-out Dimensions 72" Side by Side Combination F1911SF & K1901SF

## Notes

- See individual unit specs for location information
- KTF1072 Upper frame is required when combining to 72"
- KSK1002 Merging kit must be used when combining units
- All Installations must be done in accordance with local codes