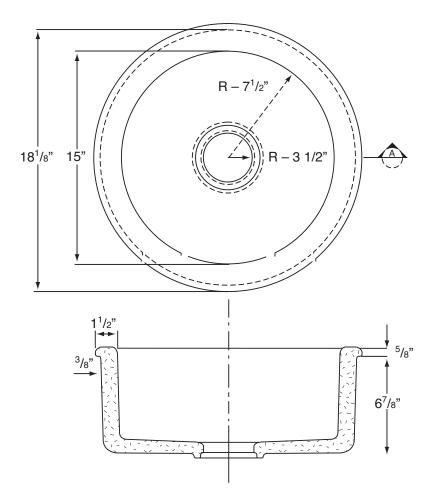

#### **FEATURES**

- Sink measures 18 1/8" diameter
- 6<sup>7</sup>/<sub>8</sub>" overall depth
  Standard 3<sup>1</sup>/<sub>2</sub>" drain opening
- Acid/alkali/abrasion resistant
- Thermal shock resistant
- Clips not available
- For undermount, use two QN25UM undermount kits
- Weight 49 lbs.