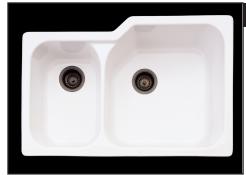

## ALLIA FIRECLAY 2 BOWL UNDERMOUNT KITCHEN SINK

Kitchen Sinks

6339

**FEATURES COLORS/FINISHES WARRANTY** 

- True undermount sink
- Acid/alkali/abrasion resistant
- Sink measures 33" x 22"
- Extra deep bowls 10" (large bowl) & 8" (small bowl)
- Rear drain placement
- Stain & thermal shock resistant
- No extended throat for the disposer is needed for standard ISE disposers. If the Evolution Series from Insinkerator is specified on the 6317, 6327 6337 and 6339, you will need the ISE10082 to fit the smaller bowl.
- Order ISESPACER to accomodate installation.
- QN25UM Undermount Kit available
- Weight 98 lbs.