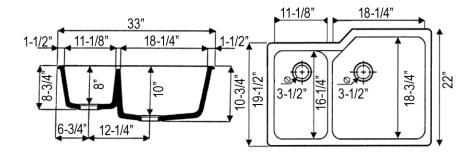

## ALLIA FIRECLAY 2 BOWL UNDERMOUNT KITCHEN SINK

Kitchen Sinks

6339

**FEATURES COLORS/FINISHES WARRANTY** 

- True undermount sink
- Acid/alkali/abrasion resistant
- Sink measures 33" x 22"
- Extra deep bowls 10" (large bowl) & 8" (small bowl)
- Rear drain placement
- Stain & thermal shock resistant
- No extended throat for the disposer is needed for standard ISE disposers. If the Evolution Series from Insinkerator is specified on the 6317, 6327 6337 and 6339, you will need the ISE10082 to fit the smaller bowl.
- Order ISESPACER to accomodate installation.
- QN25UM Undermount Kit available
- Weight 98 lbs.