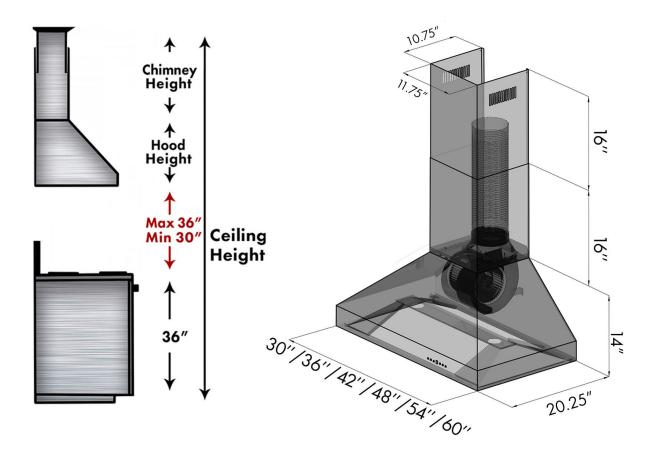

**Product Specifications** 

Brand: ZLINE Kitchen and Bath

Dimension: 54 in. W x 20.25 in. D x 14 in. H

Chimney: 11.75 in. W x 10.75 in. D x 16 H (x2) (Telescoping)

<u>Chimney Short Kit and Extension(s) Available:</u>

Short Kit (2-12") ~7-8 ft. Ceilings

1 PC Extension (1-36" + 1-16") ~9-10 ft. Ceilings

2 PC Extension (2-36") ~10-12 ft. Ceilings

Venting Size: 6" Outlet (Transition piece with backdraft damper to round ducting included)