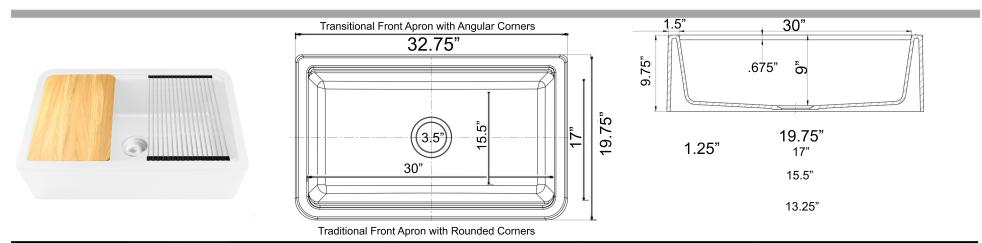

## **Rockport Collection**

Premium Granite Composite Farmhouse Apron Sink Workstation with included Cutting Board

**MODEL:** 

**PR3320-APS-W** 

| Overall Dimensions      | Interior Bowl Opening                   | Apron Height | Bowl Depth | Drain Dimensions      |
|-------------------------|-----------------------------------------|--------------|------------|-----------------------|
| 32.75" x 19.75" x 9.75" | 30" x 17" top edge<br>28" x 15.5" basin | 9.75"        | 9"         | 3.5" - drain included |