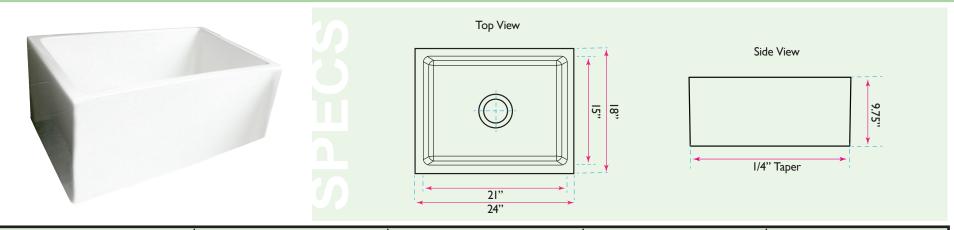

## Cape Collection Premium Fireclay Farmhouse Apron Sink

model:

Hyannis-24

www.NantucketSinksUSA.com info@nantucketsinksusa.com

| OVERALL DIMENSIONS | INTERIOR BOWL | INTERIOR BOWL DEPTH | APRON HEIGHT | DRAIN DIMENSIONS |
|--------------------|---------------|---------------------|--------------|------------------|
| 24" x 18"          | 21" x 15"     | 9"                  | 9.75"        | 3.5" Opening     |