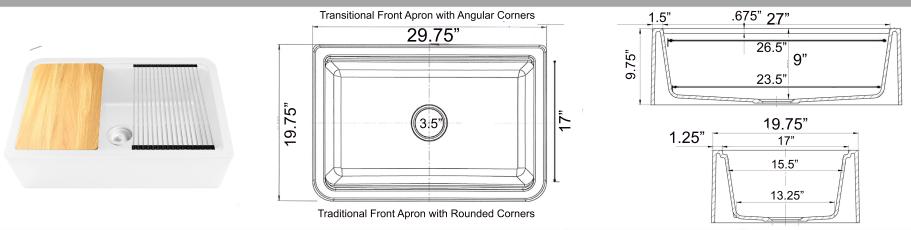

## **Rockport Collection**

Premium Granite Composite Farmhouse Apron Sink Workstation with included Cutting Board/Drain/Flange/Roll up Mat

**MODEL:** 

**PR3020-APS-W** 

| Overall Dimensions      | Interior Bowl Opening                     | Apron Height | Bowl Depth | Drain Dimensions      |
|-------------------------|-------------------------------------------|--------------|------------|-----------------------|
| 29.75" x 19.75" x 9.75" | 27" x 17" top edge<br>26.5" x 15.5" basin | 9.75"        | 9"         | 3.5" - drain included |