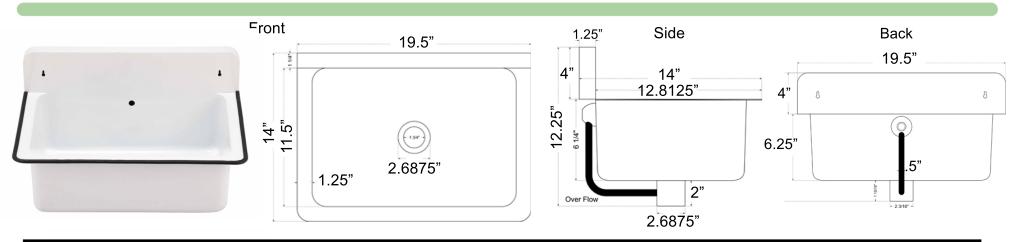

## **Anchor Collection**

Wallmount Iron Bucket Sink - With Overflow

model: NS-ACBSOF-WW

www.NantucketSinksUSA.com info@nantucketsinksusa.com

| OVERALL DIMENSIONS   | INTERIOR BOWL | BOWL DEPTH | DRAIN OPENING | MOUNTING HARDWARE |
|----------------------|---------------|------------|---------------|-------------------|
| 19.5" x 14" x 12.25" | · 17" x 11.5" | 6.25"      | 1.75"         | 2 INCLUDED SCREWS |

## **FEATURES:**

- **■** Durable Iron construction
- Powder-coated finish
- Has integral metal overflow
- Hand cut tolerance +/- .5"
- Includes mounting hardware
- 4" high back splash
- No pre-cut faucet hole(s)
- Drain and Faucet are not included with sink
- Takes standard umbrella drain with overflow