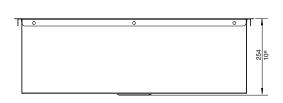

#### PRODUCT SPECIFICATION

Inset or Flushmount sink to be 32" in length and 18" in front-to-back depth. Each sink is handcrafted from a single panel of 18 gauge, 304 series stainless steel, with 18/10 chrome/ nickel content and satin polished finish. Sink to feature polished "MicroEdge" 1/16" rim with 1/4" corner radius edge and rear drain placement. Sink to be Blanco Model 516201, with a bowl depth of 10".

#### NOMINAL DIMENSIONS

| MODEL  | OVERALL | BOWL<br>DEPTH | DRAIN<br>DIAMETER |
|--------|---------|---------------|-------------------|
| 516201 | 32 x 18 | 10            | 3-1/2             |

DXF cutout templates available on our web site.