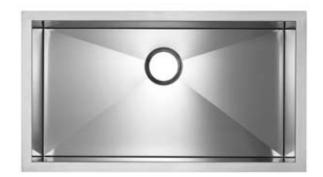

## BLANCO PRECISION™ MICROEDGE™ SUPER SINGLE BOWL

Model 516201

## FEATURED MODEL

516201 10" bowl depth

#### PRODUCT SPECIFICATION

Inset or Flushmount sink to be 32" in length and 18" in front-to-back depth. Each sink is handcrafted from a single panel of 18 gauge, 304 series stainless steel, with 18/10 chrome/ nickel content and satin polished finish. Sink to feature polished "MicroEdge" 1/16" rim with 1/4" corner radius edge and rear drain placement. Sink to be Blanco Model 516201, with a bowl depth of 10".