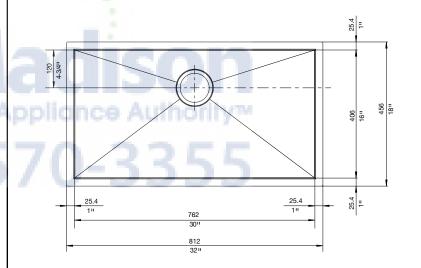

#### PRODUCT SPECIFICATION

Inset or Flushmount sink to be 32" in length and 18" in front-to-back depth. Each sink is handcrafted from a single panel of 18 gauge, 304 series stainless steel, with 18/10 chrome/ nickel content and satin polished finish. Sink to feature polished "MicroEdge" 1/16" rim with 1/4" corner radius edge and rear drain placement. Sink to be Blanco Model 516201, with a bowl depth of 10".

#### NOMINAL DIMENSIONS

| MODEL  | OVERALL | BOWL<br>DEPTH | DRAIN<br>DIAMETER |
|--------|---------|---------------|-------------------|
| 516201 | 32 x 18 | 10            | 3-1/2             |

DXF cutout templates available on our web site.