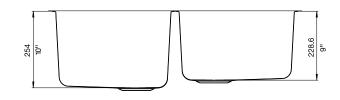

#### PRODUCT SPECIFICATION

Undermount medium sink to be 1-3/4 bowl design, 33-1/8" in length and 20" in front-to-back depth. Sink to be made from 18 gauge, 304 series stainless steel, with 18/10 chrome/nickel content and long-lasting, easy-to-clean satin polished finish. Sink to feature rear drain placement. Sink to be Blanco Model 441002, with left bowl depth of 10" and right bowl depth of 9".

#### NOMINAL DIMENSIONS

|   |        |             | CUTOUT                 | <b>BOWL</b> | DEPTH | DRAIN    |
|---|--------|-------------|------------------------|-------------|-------|----------|
|   | MODEL  | OVERALL     | SIZE                   | LEFT        | RIGHT | DIAMETER |
|   | 441002 | 33-1/8 x 20 | Template provided with |             | 9     | 3-1/2    |
| - |        |             | approximate 1/8" revea | l           |       |          |