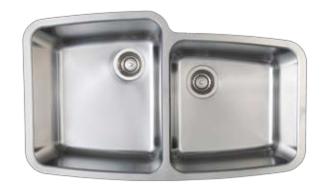

## FEATURED MODEL

441002 Medium, 10" & 9" bowl depths

#### PRODUCT SPECIFICATION

Undermount medium sink to be 1-3/4 bowl design, 33-1/8" in length and 20" in front-to-back depth. Sink to be made from 18 gauge, 304 series stainless steel, with 18/10 chrome/nickel content and long-lasting, easy-to-clean satin polished finish. Sink to feature rear drain placement. Sink to be Blanco Model 441002, with left bowl depth of 10" and right bowl depth of 9".