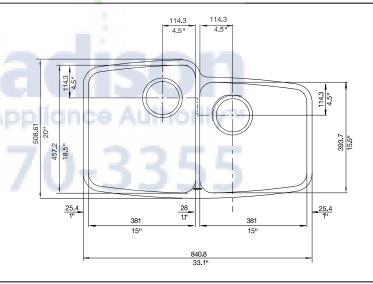

#### PRODUCT SPECIFICATION

Undermount medium sink to be 1-3/4 bowl design, 33-1/8" in length and 20" in front-to-back depth. Sink to be made from 18 gauge, 304 series stainless steel, with 18/10 chrome/nickel content and long-lasting, easy-to-clean satin polished finish. Sink to feature rear drain placement. Sink to be Blanco Model 441002, with left bowl depth of 10" and right bowl depth of 9".

#### NOMINAL DIMENSIONS

|   |        |             | CUTOUT                 | <b>BOWL</b> | DEPTH | DRAIN    |
|---|--------|-------------|------------------------|-------------|-------|----------|
|   | MODEL  | OVERALL     | SIZE                   | LEFT        | RIGHT | DIAMETER |
|   | 441002 | 33-1/8 x 20 | Template provided with |             | 9     | 3-1/2    |
| - |        |             | approximate 1/8" revea | l           |       |          |