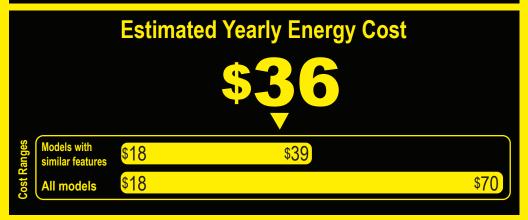

- Your cost will depend on your utility rates and use.
- · Both cost ranges based on models of similar size capacity.
- Models with similar features have automatic defrost, side-mounted freezer, and no through-the-door ice.
- Estimated energy cost based on a national average electricity cost of 12 cents per kWh.