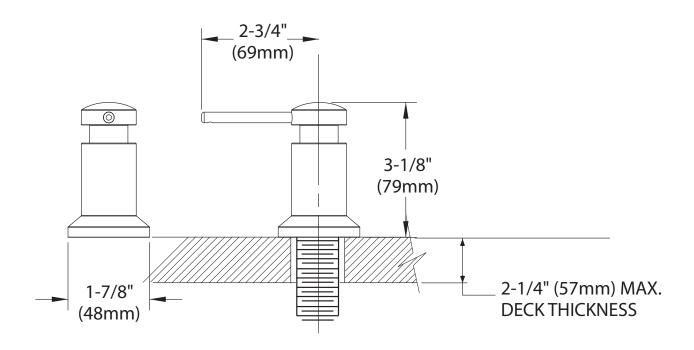

# **CRITICAL DIMENSIONS**

**NOTE:** DESIGNED TO BE INSTALLED THROUGH 1 HOLE 1-1/8" DIAMETER

(DO NOT SCALE)

FOR MORE INFORMATION CALL: 1-800-BUY-MOEN

www.moen.com