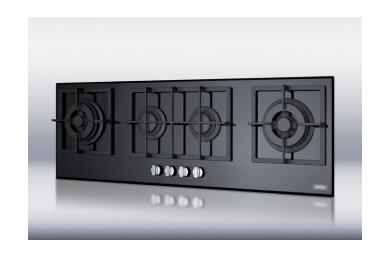

## GC443BGL

3.2" x 43.38" x 14.63" (H x W x D)

4-burner island gas-on-glass cooktop with sealed burners and cast iron grates

## Highlights:

Island style cooktop lets you get the most out of counter space

Cast iron grates for durable cooking with added convenience

Smooth black tempered glass surface offers easy cleanup and modern style

Four sealed burners with thermocouple flame failure protection

| Tempered glass surface                | Elite construction with modern elegance                                           |
|---------------------------------------|-----------------------------------------------------------------------------------|
| 4 Sealed burners                      | Includes two ultra 10,300 BTU and two 4,350 BTU burners to meet all cooking needs |
| Cast iron grates                      | Center grates are continuous for cooking ease                                     |
| Conversion kit included               | Unit is preset for natural gas but can be converted to LP with included kit       |
| Thermocouple flame failure protection | Automatically turns gas off after 12 seconds if flame is extinguished             |
| Designed for built-in installation    | Cutout dimensions: 2" H x 41 5/8" W x 13 1/2" D                                   |