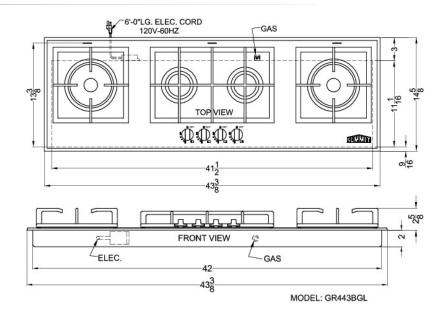

## GC443BGL

3.2" x 43.38" x 14.63" (H x W x D)

4-burner island gas-on-glass cooktop with sealed burners and cast iron grates

Four sealed burners with thermocouple flame failure protection

| Tempered glass surface                | Elite construction with modern elegance                                           |
|---------------------------------------|-----------------------------------------------------------------------------------|
| 4 Sealed burners                      | Includes two ultra 10,300 BTU and two 4,350 BTU burners to meet all cooking needs |
| Cast iron grates                      | Center grates are continuous for cooking ease                                     |
| Conversion kit included               | Unit is preset for natural gas but can be converted to LP with included kit       |
| Thermocouple flame failure protection | Automatically turns gas off after 12 seconds if flame is extinguished             |
| Designed for built-in installation    | Cutout dimensions: 2" H x 41 5/8" W x 13 1/2" D                                   |

## Specifications:

| Height                     | 3.2"      |
|----------------------------|-----------|
| Width                      | 43.38"    |
| Depth                      | 14.63"    |
| Countertop Cutout Width    | 41.63"    |
| Countertop Cutout Depth    | 13.5"     |
| Shipping Weight            | 41.0 lbs. |
| Weight                     | 35.0 lbs. |
| Canadian Electrical Safety | ULC       |
| US Electrical Safety       | UL        |
| Burner Temperature Control | Dial      |
| Number of Burners          | 4         |
| LP Convertible             | true      |
| Cooktop Surface            | Glass     |
| Ignition Type              | Spark     |
| Parts/Labor Warranty       | 1 Year    |