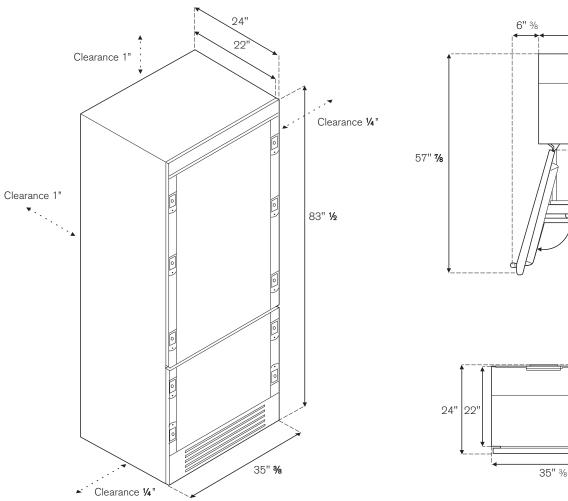

### **INSTALLATION INSTRUCTIONS**

INSTALLATION: There shall be a space not less than 1 inch from the top of your refrigerator, not less than 1/4 inch from both sides and 1 inch or more from the back of the refrigerartor to the adjacent walls respectively. This requirements is good for open and close of the door and also for heat emission.

| DIMENSIONS                                             |         |  |
|--------------------------------------------------------|---------|--|
| Depth without handles and without wooden cabinet panel | 24"     |  |
| Depth corpus                                           | 22"     |  |
| Height                                                 | 83 1/2" |  |
| Width                                                  | 35 3/8" |  |