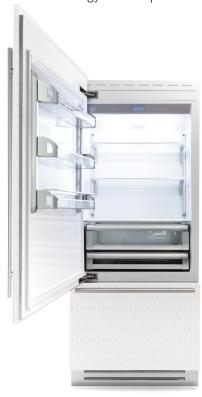

#### HIGHLIGHTS

#### • FlexMode Refrigerator-Freezer

Switch bottom compartment between freezer and refrigerator with one touch.

#### • Digital User Interface

Internal LED touch interface with intuitive controls for temperature management and all system functions.

#### • Custom ice maker & water filtration

Integrated water filter connected to water line ensures regular production of ice cubes of customizable size.

#### • Interior LED lighting

Extra-bright LED lighting on top and sides provide optimized interior illumination on all levels with minimal energy consumption.

| Style                              | bottom mount                                                                                    |
|------------------------------------|-------------------------------------------------------------------------------------------------|
| Finish                             | white aluminium interior                                                                        |
| Interface                          | digital display inside                                                                          |
| Lighting                           | 6 LED lights recessed into refrigerator ceiling, 5 side wall flush mounted individual           |
| Refrigerator shelves               | 2 full-width                                                                                    |
| Refrigerator drawers               | 2                                                                                               |
| FlexMode drawers                   | 1 large drawer, 1 inner drawer + ice tray                                                       |
| Door storage compartment           | 3 full-width racks                                                                              |
| Ice maker                          | automatic, up to 3lbs/24 hours                                                                  |
| U.S. DOE annual energy consumption | 580 kWh/yr                                                                                      |
| Automatic settings                 | Max Cool Fridge, Vacation, Beverage<br>Cooler, Superlce, IceSize, Sabbath<br>Mode, Water Filter |
| TECHNICAL SPECIFICATIONS           |                                                                                                 |
| Voltage , frequency                | 115V, 60Hz                                                                                      |
| Max Amp Usage, power rating        | 4.8A, 552W                                                                                      |
| DOE compliant                      | yes                                                                                             |
| Power connection                   | back side, length of power cord 6.5ft                                                           |
| Water connection                   | back side, water supply tube (female attachment) 3/4"                                           |
| Certification                      | ETL                                                                                             |
| Warranty                           | 2 years parts and labor                                                                         |
| CAPACITY                           |                                                                                                 |
| Refrigerator capacity              | 14 cu.ft                                                                                        |
| FlexMode capacity                  | 3.7 cu.ft                                                                                       |
| Total capacity                     | 17.7 cu.ft                                                                                      |