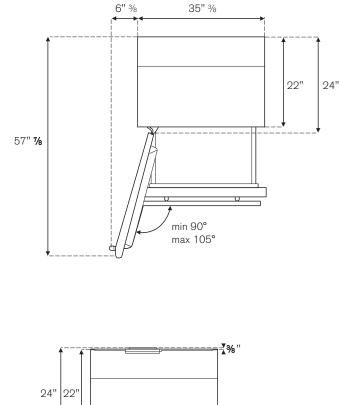

### **INSTALLATION INSTRUCTIONS**

INSTALLATION: There shall be a space not less than 1 inch from the top of your refrigerator, not less than 1/4 inch from both sides and 1 inch or more from the back of the refrigerartor to the adjacent walls respectively. This requirements is good for open and close of the door and also for heat emission.

| DIMENSIONS                                             |         |  |
|--------------------------------------------------------|---------|--|
| Depth without handles and without wooden cabinet panel | 24"     |  |
| Depth corpus                                           | 22"     |  |
| Height                                                 | 83 1/2" |  |
| Width                                                  | 35 3/8" |  |