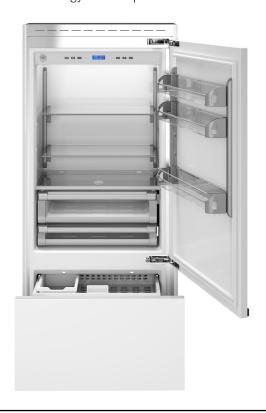

#### • FlexMode Refrigerator-Freezer

Switch bottom compartment between freezer and refrigerator with one touch.

#### • Digital User Interface

Internal LED touch interface with intuitive controls for temperature management and all system functions.

#### • Custom ice maker & water filtration

Integrated water filter connected to water line ensures regular production of ice cubes of customizable size.

#### • Interior LED lighting

Extra-bright LED lighting on top and sides provide optimized interior illumination on all levels with minimal energy consumption.

| FEATURES                           |                                                                                                 |  |
|------------------------------------|-------------------------------------------------------------------------------------------------|--|
| Style                              | bottom mount                                                                                    |  |
| Finish                             | white aluminium interior                                                                        |  |
| Interface                          | digital display inside                                                                          |  |
| Lighting                           | 6 LED lights recessed into refrigerator ceiling, 5 side wall flush mounted individual           |  |
| Refrigerator shelves               | 2 full-width                                                                                    |  |
| Refrigerator drawers               | 2                                                                                               |  |
| FlexMode drawers                   | 1 large drawer, 1 inner drawer + ice tray                                                       |  |
| Door storage compartment           | 3 full-width racks                                                                              |  |
| Ice maker                          | automatic, up to 3lbs/24 hours                                                                  |  |
| U.S. DOE annual energy consumption | 580 kWh/yr                                                                                      |  |
| Automatic settings                 | Max Cool Fridge, Vacation, Beverage<br>Cooler, SuperIce, IceSize, Sabbath<br>Mode, Water Filter |  |
| TECHNICAL SPECIFICATIONS           |                                                                                                 |  |
| Voltage , frequency                | 115V, 60Hz                                                                                      |  |
| Max Amp Usage, power rating        | 4.8A, 552W                                                                                      |  |
| DOE compliant                      | yes                                                                                             |  |
| Power connection                   | back side, length of power cord 6.5ft                                                           |  |
| Water connection                   | back side, water supply tube (female attachment) 3/4"                                           |  |
| Certification                      | ETL                                                                                             |  |
| Warranty                           | 2 years parts and labor                                                                         |  |
| CAPACITY                           |                                                                                                 |  |
| Refrigerator capacity              | 14 cu.ft                                                                                        |  |
| FlexMode capacity                  | 3.7 cu.ft                                                                                       |  |
| Total capacity                     | 17.7 cu.ft                                                                                      |  |