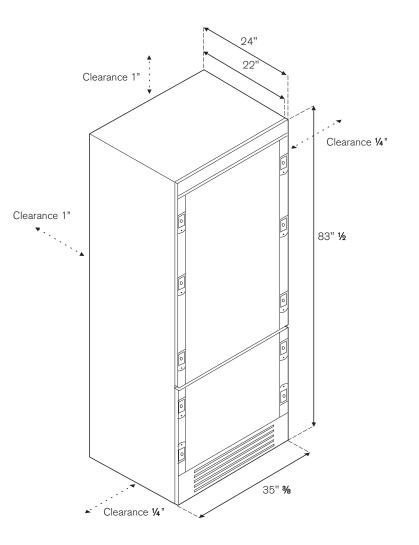

### **INSTALLATION INSTRUCTIONS**

INSTALLATION: There shall be a space not less than 1 inch from the top of your refrigerator, not less than 1/4 inch from both sides and 1 inch or more from the back of the refrigerartor to the adjacent walls respectively. This requirements is good for open and close of the door and also for heat emission.

| DIMENSIONS                                             |         |  |
|--------------------------------------------------------|---------|--|
| Depth without handles and without wooden cabinet panel |         |  |
| Depth corpus                                           | 22"     |  |
| Height                                                 | 83 1/2" |  |
| Width                                                  | 35 3/8" |  |