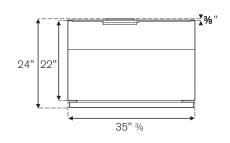

| DIMENSIONS                                             |         |  |
|--------------------------------------------------------|---------|--|
| Depth without handles and without wooden cabinet panel |         |  |
| Depth corpus                                           | 22"     |  |
| Height                                                 | 83 1/2" |  |
| Width                                                  | 35 3/8" |  |