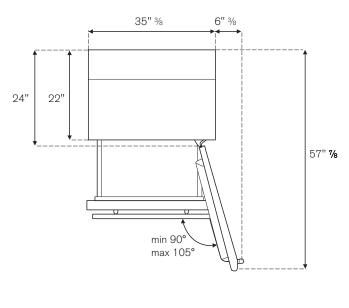

| DIMENSIONS                                             |         |  |
|--------------------------------------------------------|---------|--|
| Depth without handles and without wooden cabinet panel |         |  |
| Depth corpus                                           | 22"     |  |
| Height                                                 | 83 1/2" |  |
| Width                                                  | 35 3/8" |  |