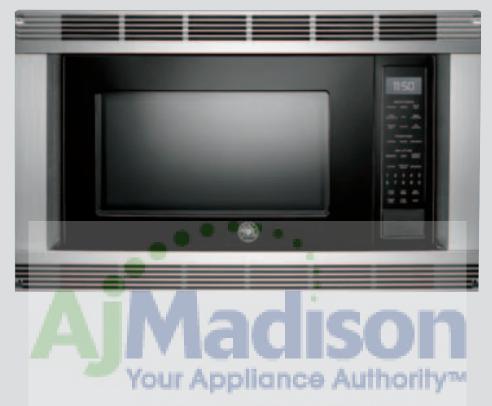

## **BERTAZZONI** 30" BUILT-IN MICROWAVE OVEN

Complete your Bertazzoni integrated kitchen with the new versatile and easy-to-use Bertazzoni Built-in Microwave Oven. With family-size capacity of 2 cubic-feet, this oven features 10 power levels, multiple cooking modes, timer and sensors for reheating and defrosting.

The design and finish of the Bertazzoni Microwave Oven and its dedicated built-in trim kit make it suitable for use with built-in ovens, cooktops and ventilation hoods from either the Bertazzoni Design Series or the Bertazzoni Professional Series.

## Microwave 30 MO 30 STANE

| Features                |    |  |
|-------------------------|----|--|
| Power levels            | 10 |  |
| Timer                   | •  |  |
| Sensor reheat, defrost  | •  |  |
| Sensor cooking programs | 3  |  |
| Child lock              | •  |  |