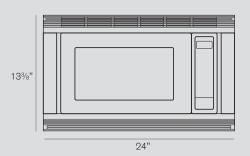

| Dimensions | Outer Dim. | Cavity Dim. |
|------------|------------|-------------|
| Width      | 24"        | 173/8"      |
| Height     | 13%"       | 10 1/8"     |
| Depth      | 19%"       | 185/8"      |