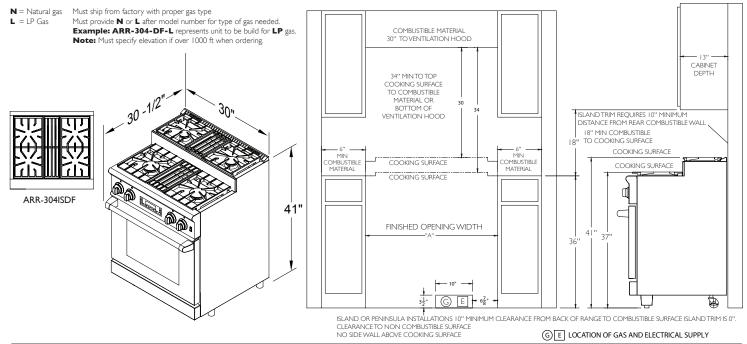

## **TECHNICAL SPECIFICATIONS**

| Overall Oven Capacity                     | 4.7 CU. FT.                                        |  |
|-------------------------------------------|----------------------------------------------------|--|
| Oven Dimensions                           | 26''W x 20-3/4'' D x 15'' H                        |  |
| Surface Burner Rating                     | 17,000 BTU (lg) - 13,000 BTU (md) - 9,000 BTU (sm) |  |
| Infrared Broiler Element                  | 3,500 Watts - (30'' oven)                          |  |
| Oven Bake Burner Element                  | 3,500 Watts - (30'' oven)                          |  |
| Convection Ring Element                   | 2,200 Watts - (30'' oven)                          |  |
| Total Gas Connection Rating<br>per model# | ARR-304ISDF 56,000 BTU                             |  |
| Gas Supply                                | 7" W.C. Natural, I I'' W.C. Propane                |  |
| Electrical Supply                         | 240 VAC 30 AMP 60 Hz Single Phase                  |  |
| Shipping Weight                           | 400 Lbs                                            |  |