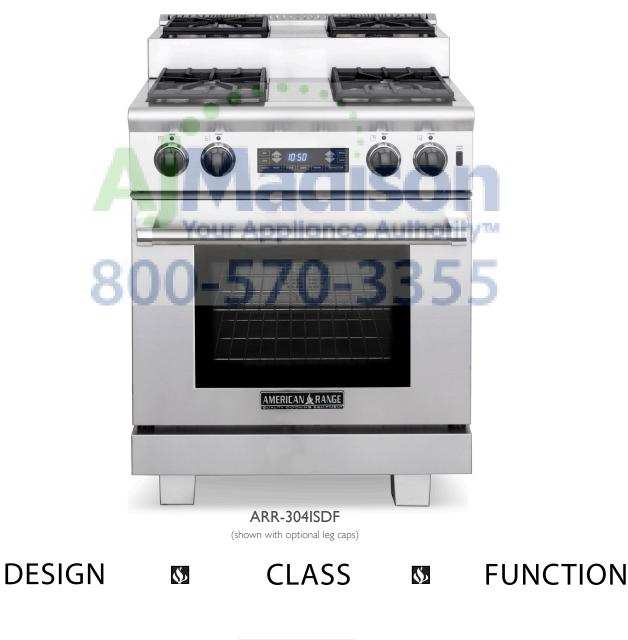

# PROFESSIONAL QUALITY COOKING EQUIPMENT

TITAN SERIES

30'' Dual-Fuel Range with Sealed Gas Step-up Burners and Electric Self-Clean Oven

# 30" RESIDENTIAL DUAL FUEL RANGE

#### RANGE TOP FEATURES

- Step-up range provides 2 unequal levels of cooking surface
- · Elevated rear burners provide easy access to sauté pans, & allow
- larger pots to be used consecutively • 3 sizes of burners to serve your everyday needs:
- 17,000 BTU (lg), 13,000 BTU (med), 9,000 BTU (sm) · Sealed burners deliver exceptional performance at every
- level setting and lift off to provide easy cleanup · Fail-safe system ensures re-ignition in the event the
- flame goes out even on the lowest burner setting
- · Sealed Single Piece tooled stainless steel cook tops can hold more than a gallon of spills
- Blue LED lights indicate flame and oven functions provided with every knob
- · Heavy metal die-cast black satin knobs with chrome bezels
- · Analog controls provide easy, push and turn operation ensuring child safety
- · Electronic keypad with blue VFD display

# **OVEN FEATURES**

- Commercial grade high performance thermal insulation keeps kitchen cool
- · Programmable timed self clean for effortless oven maintenance
- · Accommodates full size commercial sheet pan
- Two chrome racks glide at 5 cooking levels on heavy chrome side supports
- Commercial grade porcelainized oven interior for simple cleaning
- 3,500 Watt Instagrill<sup>™</sup> broiler reaches searing temperature in 3 seconds
- · Infrared energy from hidden bake and broil elements shine through high transparency glass ceramic windows
- · Stainless steel air flow directors provide even distribution of convection air for uniform oven temperatures
- Traditional and Convection Bake can be controlled from 150°F to 550°F