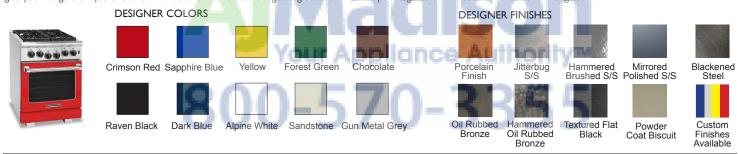

CUSTOMIZE YOUR RANGE: Now you can customize your American Range to match your kitchen setting. Pick from numerous colors and finishes to give your range a unique one-of-a-kind look. For more details regarding color and finish options, go to our website: www.americanrange.com.