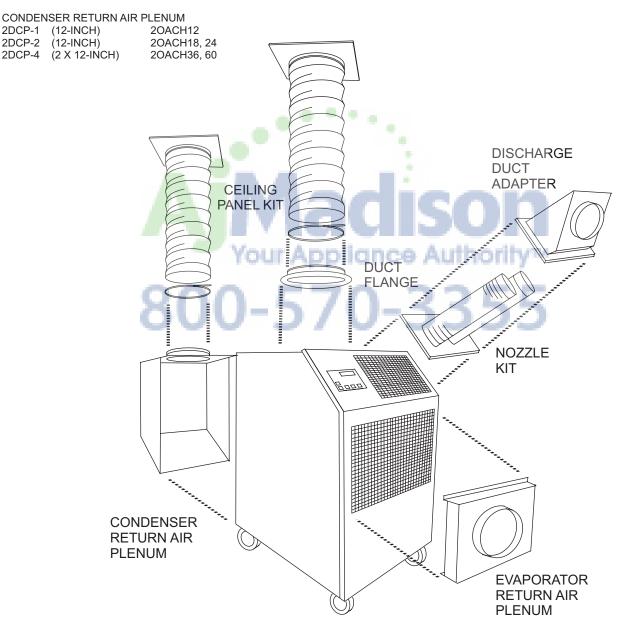

## **20ACH ACCESSORIES**

| NOZZLE KIT |              | MODELS      |
|------------|--------------|-------------|
| 2NK-1      | (2 x 4-INCH) | 20ACH12     |
| 2NK-2      | (2 x 6-INCH) | 20ACH18, 24 |
| 2NK-3      | (2 X 8-INCH) | 20ACH36, 60 |

EVAPORATOR RETURN AIR PLENUM DEP-10 (10-INCH) 2OACH12

2DEP-12 (12-INCH) 2OACH18, 24 DEP-16 (16-INCH) 2OACH36, 60

DISCHARGE DUCT ADAPTER

2DDA-6 (6-INCH) 20ACH12 2DDA-10(10-INCH) 2OACH18, 24 2DDA-16(16-INCH) 2OACH36, 60 

 CEILING PANEL KIT (CONDENSER DISCHARGE)
 MODELS

 CK-12 (12-INCH)
 20ACH12, 18, 24

 CK-16 (16-INCH)
 20ACH36, 60

CK-12PL CK-12 WITHOUT DUCT FLANGE

CKP-12 2 X 2 CEILING PANEL WITH 12-INCH FLANGE CKP-16 2 X 2 CEILING PANEL WITH 16-INCH FLANGE

DUCT FLANGE

DF-12 12-INCH DUCT FLANGE DF-16 16-INCH DUCT FLANGE

CONDENSATE PUMP KITS (NOT FOR SIZE 60)

 2DPC-1
 115V MODELS

 2DPC-2
 230V MODELS