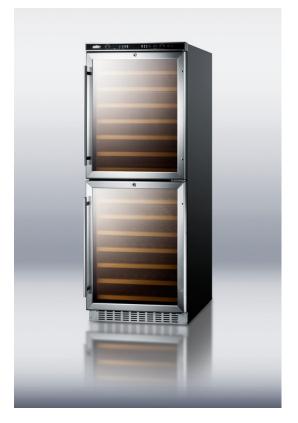

## SWC1875

## 63.5" x 23.63" x 22.38" (H x W x D)

Dual zone 108 bottle wine cellar with two glass doors and digital thermostats; for built-in or freestanding use

Highlights:

Full 108 bottle capacity

Chill white and sparkling wine while preserving red in two distinct temperature zones

Recessed LED lighting offers an elegant view of your collection

Digital controls ensure your wine is stored at its proper temperature

| Built-in capable                | Front-breathing unit can be integrated into your cabinetry; 1/4" of space required around sides and top   |
|---------------------------------|-----------------------------------------------------------------------------------------------------------|
| Fully finished black<br>cabinet | Allows the unit to be used freestanding                                                                   |
| Large capacity                  | Stores up to 108 bottles                                                                                  |
| Two temperature zones           | Chill white and sparkling wine in the upper zone while preserving your reds at a warmer temperature below |
| Two reversible glass doors      | Elegant tint with user-reversible convenience and stainless steel trim                                    |
| Factory installed locks         | Keyed locks for secure interiors                                                                          |
| Recessed LED lighting           | Attractive illumination and an external on/off switch                                                     |
| Slide-out wooden shelving       | 14 easy gliding shelves                                                                                   |
| Automatic defrost               | Reduced maintenance with auto defrost system                                                              |
| Professional handles            | Sturdy chrome handles add a professional look                                                             |