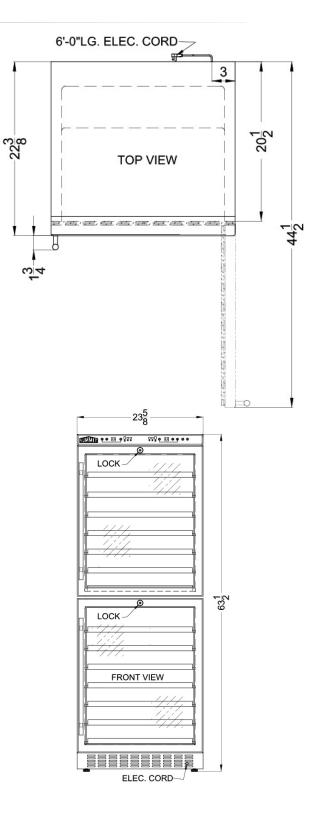

## SWC1875

## 63.5" x 23.63" x 22.38" (H x W x D)

Dual zone 108 bottle wine cellar with two glass doors and digital thermostats; for built-in or freestanding use

Highlights:

Full 108 bottle capacity

Chill white and sparkling wine while preserving red in two distinct temperature zones

## Specifications:

| Height                                                                                                                                | 63.5"                                                                                        |
|---------------------------------------------------------------------------------------------------------------------------------------|----------------------------------------------------------------------------------------------|
| Width                                                                                                                                 | 23.63"                                                                                       |
| Depth                                                                                                                                 | 22.38"                                                                                       |
| Weight                                                                                                                                | 191.0 lbs.                                                                                   |
| Canadian Electrical Safety                                                                                                            | ETL-C                                                                                        |
| US Electrical Safety                                                                                                                  | ETL                                                                                          |
| Voltage/Frequency                                                                                                                     | 115 V AC/60 Hz                                                                               |
| Amps                                                                                                                                  | 2.8                                                                                          |
| Reversible                                                                                                                            | Yes                                                                                          |
| Door Swing                                                                                                                            | RHD                                                                                          |
| Shelf Quantity                                                                                                                        | 14                                                                                           |
| Shelf Type                                                                                                                            | Wood                                                                                         |
|                                                                                                                                       |                                                                                              |
| Wine Bottle Holder                                                                                                                    | true                                                                                         |
| Wine Bottle Holder<br>Defrost Type                                                                                                    | true<br>Automatic                                                                            |
|                                                                                                                                       |                                                                                              |
| Defrost Type                                                                                                                          | Automatic                                                                                    |
| Defrost Type<br>Condensor Location                                                                                                    | Automatic<br>Bottom of Unit                                                                  |
| Defrost Type<br>Condensor Location<br>Fan Type                                                                                        | Automatic<br>Bottom of Unit<br>Interior                                                      |
| Defrost Type<br>Condensor Location<br>Fan Type<br>Thermostat Type                                                                     | Automatic<br>Bottom of Unit<br>Interior<br>Digital                                           |
| Defrost Type<br>Condensor Location<br>Fan Type<br>Thermostat Type<br>Light                                                            | Automatic<br>Bottom of Unit<br>Interior<br>Digital<br>true                                   |
| Defrost Type<br>Condensor Location<br>Fan Type<br>Thermostat Type<br>Light<br>Low Side PSI                                            | Automatic<br>Bottom of Unit<br>Interior<br>Digital<br>true<br>103.0                          |
| Defrost Type<br>Condensor Location<br>Fan Type<br>Thermostat Type<br>Light<br>Low Side PSI<br>High Side PSI                           | Automatic<br>Bottom of Unit<br>Interior<br>Digital<br>true<br>103.0<br>270.0                 |
| Defrost Type<br>Condensor Location<br>Fan Type<br>Thermostat Type<br>Light<br>Low Side PSI<br>High Side PSI<br>Freon Type             | Automatic<br>Bottom of Unit<br>Interior<br>Digital<br>true<br>103.0<br>270.0<br>R134a        |
| Defrost Type<br>Condensor Location<br>Fan Type<br>Thermostat Type<br>Light<br>Low Side PSI<br>High Side PSI<br>Freon Type<br>Freon Oz | Automatic<br>Bottom of Unit<br>Interior<br>Digital<br>true<br>103.0<br>270.0<br>R134a<br>3.8 |